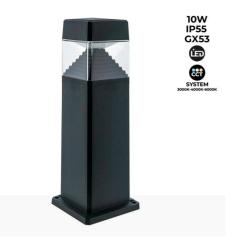

## Fumagalli ESTER 500 LED 10W mini road bollard with GX53 CCT Bulb

## Ref. DS1.563.000.AXD1K

LED bollard for medium height pathway lighting, made of weather, rain and shock resistant resin. Specially designed for outdoor use (IP55 class), includes LED bulb GX53 CCT of 10W consumption and high intensity (1200LM). Mounting accessories included. This model is the middle brother of the ESTER 800 bollard. ✓ IP55 ✓ GX53 LED 10W CCT ✓ 480x175x175mm ✓ 230V