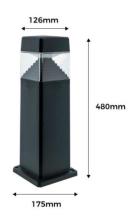

## Ref. DS1.563.000.AXD1K

LED bollard for medium height pathway lighting, made of weather, rain and shock resistant resin. Specially designed for outdoor use (IP55 class), includes LED bulb GX53 CCT of 10W consumption and high intensity (1200LM). Mounting accessories included. This model is the middle brother of the ESTER 800 bollard. ✓ IP55 ✓ GX53 LED 10W CCT ✓ 480x175x175mm ✓ 230V

## Datos del producto

| Hue                     | CCT              |
|-------------------------|------------------|
| Kelvin (K)              | 4000, 2700, 6500 |
| Dimmable                | No               |
| Nominal Voltage (V)     | 100-240          |
| Frequency (Hz)          | 50 - 60          |
| Socket                  | GX53             |
| Dimensions (mm) Lxlxh   | 175x175x480      |
| Material                | Resin            |
| Use Outdoor             | Yes              |
| IP                      | IP55             |
| Temperature range       | -20°C ~ +40°C    |
| Frequency of use        | Intensive        |
| Lifetime (h)            | 25000            |
| Energy efficiency class | A+ (2021)        |
| Certificates            | CE, ROHS         |
| Warranty                | 3 years          |
| Mounting                | Surface          |