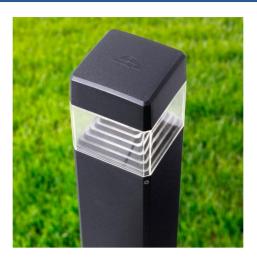

## Ref. DS1.563.000.AXD1K

LED bollard for medium height pathway lighting, made of weather, rain and shock resistant resin. Specially designed for outdoor use (IP55 class), includes LED bulb GX53 CCT of 10W consumption and high intensity (1200LM). Mounting accessories included. This model is the middle brother of the ESTER 800 bollard. ✓ IP55 ✓ GX53 LED 10W CCT ✓ 480x175x175mm ✓ 230V