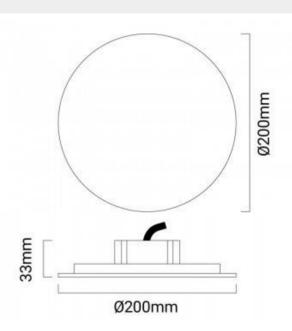

## Ref. L5037

Circular LEDwall light with indirect light emission, with a power of 9W in warm white 2700K. Made of aluminum, powder coated with matte finish. Includes top quality components: EagleRise driver and SAMSUNG LED chip. Perfect for diffused and cozy lighting. Suitable for installation in wet areas thanks to its IP44 degree of protection. Not suitable for outdoor use.Combine it with its big brother, the model of Ø250mm and 12W of power, and you will create unique effects.9W - 2700K230VØ200x33mmIP44

## **Product data**

| Hue                     | Warm white    |
|-------------------------|---------------|
|                         |               |
| Kelvin (K)              | 2700          |
| CRI                     | 80-85         |
| LED Type                | SMD 2835      |
| Dimmable                | No            |
| Power (W)               | 9             |
| Nominal Voltage (V)     | 230           |
| Frequency (Hz)          | 50 - 60       |
| Driver                  | Eaglerise     |
| Dimensions (mm) Lxlxh   | Ø200x33       |
| Material                | Aluminium     |
| Diffuser material       | Polycarbonate |
| Use Outdoor             | No            |
| IP                      | IP44          |
| Temperature range       | -20°C ~ +40°C |
| Frequency of use        | Normal        |
| Lifetime (h)            | 25000         |
| Energy efficiency class | A+ (2021)     |