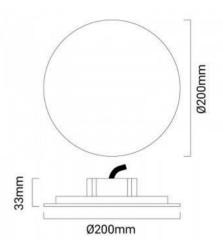

## Ref. L5037

Circular LEDwall light with indirect light emission, with a power of 9W in warm white 2700K. Made of aluminum, powder coated with matte finish. Includes top quality components: EagleRise driver and SAMSUNG LED chip. Perfect for diffused and cozy lighting. Suitable for installation in wet areas thanks to its IP44 degree of protection. Not suitable for outdoor use.Combine it with its big brother, the model of Ø250mm and 12W of power, and you will create unique effects.9W - 2700K230VØ200x33mmIP44

## **Product data**

| Hue                     | Warm white    |
|-------------------------|---------------|
|                         |               |
| Kelvin (K)              | 2700          |
| CRI                     | 80-85         |
| LED Type                | SMD 2835      |
| Dimmable                | No            |
| Power (W)               | 9             |
| Nominal Voltage (V)     | 230           |
| Frequency (Hz)          | 50 - 60       |
| Driver                  | Eaglerise     |
| Dimensions (mm) Lxlxh   | Ø200x33       |
| Material                | Aluminium     |
| Diffuser material       | Polycarbonate |
| Use Outdoor             | No            |
| IP                      | IP44          |
| Temperature range       | -20°C ~ +40°C |
| Frequency of use        | Normal        |
| Lifetime (h)            | 25000         |
| Energy efficiency class | A+ (2021)     |