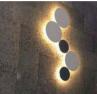

## Ref. L5037

Circular LEDwall light with indirect light emission, with a power of 9W in warm white 2700K. Made of aluminum, powder coated with matte finish. Includes top quality components: EagleRise driver and SAMSUNG LED chip. Perfect for diffused and cozy lighting. Suitable for installation in wet areas thanks to its IP44 degree of protection. Not suitable for outdoor use.Combine it with its big brother, the model of Ø250mm and 12W of power, and you will create unique effects.9W - 2700K230VØ200x33mmIP44