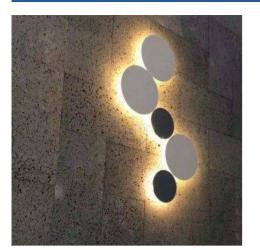

## Ref. L5037

Circular LEDwall light with indirect light emission, with a power of 9W in warm white 2700K. Made of aluminum, powder coated with matte finish. Includes top quality components: EagleRise driver and SAMSUNG LED chip. Perfect for diffused and cozy lighting. Suitable for installation in wet areas thanks to its IP44 degree of protection. Not suitable for outdoor use.Combine it with its big brother, the model of Ø250mm and 12W of power, and you will create unique effects.9W - 2700K230VØ200x33mmIP44