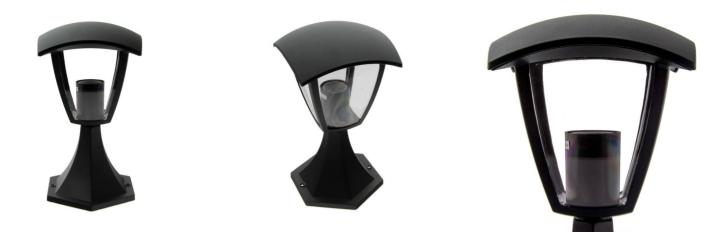

## **SODAS outdoor floor lamp IP44**

## Ref. L5047

Floor lamp for outdoor use, made of high quality matt black lacquered aluminum, with E27 lamp holder socket at the bottom. With IP44 protection, it is suitable for outdoor mounting, as it withstands rain, moisture, dust and dirt.\*\* E27 LED bulb NOT included \*\* 1xE27 max. 40W1xE27 max. 40W170x170x300IP44