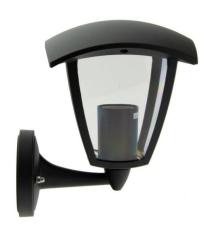

## **SODAS UP outdoor wall lantern IP44 E27**

## Ref. L5040

Wall lantern wall light for outdoor use, made of high quality matt black lacquered aluminum housing, with E27 lamp holder at the bottom. It has IP44 rating, it is suitable for outdoor installation, as it withstands rain, moisture, dust and dirt. \*\* E27 LED bulb NOT included \*\* 1xE27 max. 40W1xE27 max. 40WE27200x200x230mmIP44