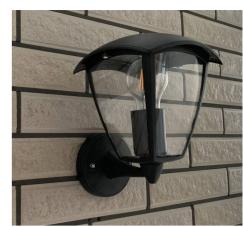

## **SODAS UP outdoor wall lantern IP44 E27**

## Ref. L5040

Wall lantern wall light for outdoor use, made of high quality matt black lacquered aluminum housing, with E27 lamp holder at the bottom. It has IP44 rating, it is suitable for outdoor installation, as it withstands rain, moisture, dust and dirt. \*\* E27 LED bulb NOT included \*\* 1xE27 max. 40W1xE27 max. 40WE27200x200x230mmIP44