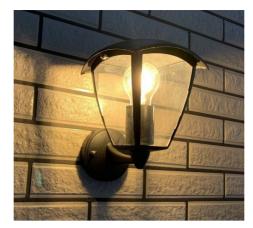

## **SODAS UP outdoor wall lantern IP44 E27**

## Ref. L5040

Wall lantern wall light for outdoor use, made of high quality matt black lacquered aluminum housing, with E27 lamp holder at the bottom. It has IP44 rating, it is suitable for outdoor installation, as it withstands rain, moisture, dust and dirt. \*\* E27 LED bulb NOT included \*\* 1xE27 max. 40W1xE27 max. 40WE27200x200x230mmIP44