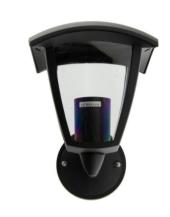

## **SODAS UP outdoor wall lantern IP44 E27**

## Ref. L5040

Wall lantern wall light for outdoor use, made of high quality matt black lacquered aluminum housing, with E27 lamp holder at the bottom. It has IP44 rating, it is suitable for outdoor installation, as it withstands rain, moisture, dust and dirt. \*\* E27 LED bulb NOT included \*\* 1xE27 max. 40W1xE27 max. 40WE27200x200x230mmIP44