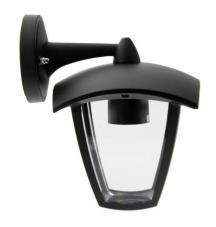

## **SODAS DOWN outdoor wall lamp IP44**

## Ref. L5043

Outdoor wall lantern wall lamp, made of high quality matt black lacquered aluminum, with E27 lamp holder socket at the top. With IP44 protection, it is suitable for outdoor mounting, as it withstands rain, moisture, dust and dirt. \*\* E27 LED bulb NOT included \*\* 1xE27 max. 40W1xE27 max. 40WE27200x200x230mmIP44