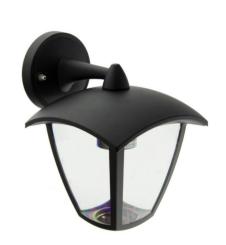

## **SODAS DOWN outdoor wall lamp IP44**

## Ref. L5043

Outdoor wall lantern wall lamp, made of high quality matt black lacquered aluminum, with E27 lamp holder socket at the top. With IP44 protection, it is suitable for outdoor mounting, as it withstands rain, moisture, dust and dirt. \*\* E27 LED bulb NOT included \*\* 1xE27 max. 40W1xE27 max. 40WE27200x200x230mmIP44