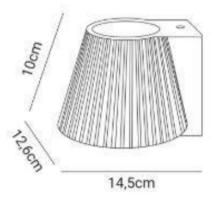

## Ref. B256

MAGDAplaster wall lamp LED MAGDA 6W CREE chip. This spotlight-shaped wall sconce is made of matte white plaster on the outside and a golden color on the inside. It has a warm white lighting tone with a color temperature of 2700K. Simple installation, ideal for lighting in living rooms, dining rooms, entrances, corridors .... Unique and refined environments with a power of 6W.Dimensions: 145x126x1006W2700K540Im220-240VCOBIP20