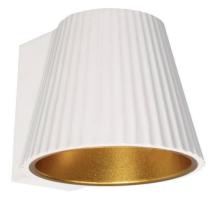

## Ref. B256

MAGDAplaster wall lamp LED MAGDA 6W CREE chip. This spotlight-shaped wall sconce is made of matte white plaster on the outside and a golden color on the inside. It has a warm white lighting tone with a color temperature of 2700K. Simple installation, ideal for lighting in living rooms, dining rooms, entrances, corridors .... Unique and refined environments with a power of 6W.Dimensions: 145x126x1006W2700K540Im220-240VCOBIP20