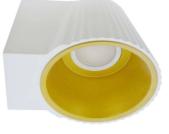

## Ref. B256

MAGDAplaster wall lamp LED MAGDA 6W CREE chip. This spotlight-shaped wall sconce is made of matte white plaster on the outside and a golden color on the inside. It has a warm white lighting tone with a color temperature of 2700K. Simple installation, ideal for lighting in living rooms, dining rooms, entrances, corridors .... Unique and refined environments with a power of 6W.Dimensions: 145x126x1006W2700K540Im220-240VCOBIP20