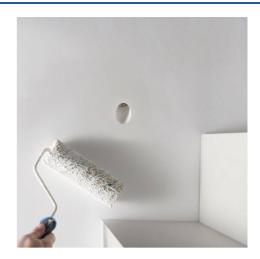

## Ref. B263

Recessed plaster wall light. Recessed installation in plasterboard walls. It can be painted in any color for integration into the wall. Revolutionary and very elegant lighting. 1W2700K220-240V/ACIP20