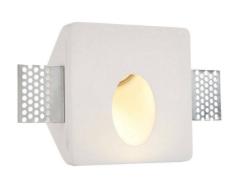

## Olive" plaster recessed wall lamp

## Ref. B263

Recessed plaster wall light. Recessed installation in plasterboard walls. It can be painted in any color for integration into the wall. Revolutionary and very elegant lighting. 1W2700K220-240V/ACIP20