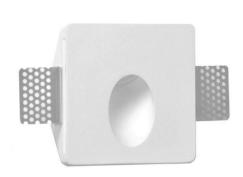

## Olive" plaster recessed wall lamp

## Ref. B263

Recessed plaster wall light. Recessed installation in plasterboard walls. It can be painted in any color for integration into the wall. Revolutionary and very elegant lighting. 1W2700K220-240V/ACIP20