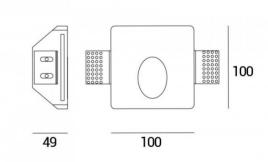

## Ref. B263

Recessed plaster wall light. Recessed installation in plasterboard walls. It can be painted in any color for integration into the wall. Revolutionary and very elegant lighting. 1W2700K220-240V/ACIP20