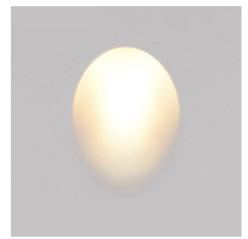

## Ref. B263

Recessed plaster wall light. Recessed installation in plasterboard walls. It can be painted in any color for integration into the wall. Revolutionary and very elegant lighting. 1W2700K220-240V/ACIP20