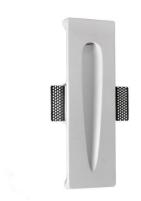

## Recessed plaster wall light "GOTA" 1W trimless

## Ref. B258

Trimless recessed wall light made of drop-shaped plaster. Recessed installation in plasterboard walls, seamless and without moldings. It can be painted and washed. Drop-shaped, embellished and seamless design. Revolutionary lighting, very elegant.Interchangeable LED module and 1W driver. 1W220-240V/ACIP20