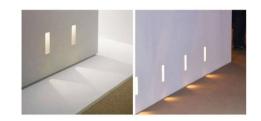

## Recessed plaster wall light "GOTA" 1W trimless

## Ref. B258

Trimless recessed wall light made of drop-shaped plaster. Recessed installation in plasterboard walls, seamless and without moldings. It can be painted and washed. Drop-shaped, embellished and seamless design. Revolutionary lighting, very elegant.Interchangeable LED module and 1W driver. 1W220-240V/ACIP20