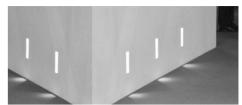

## Recessed plaster wall light "GOTA" 1W trimless

## Ref. B258

Trimless recessed wall light made of drop-shaped plaster. Recessed installation in plasterboard walls, seamless and without moldings. It can be painted and washed. Drop-shaped, embellished and seamless design. Revolutionary lighting, very elegant.Interchangeable LED module and 1W driver. 1W220-240V/ACIP20