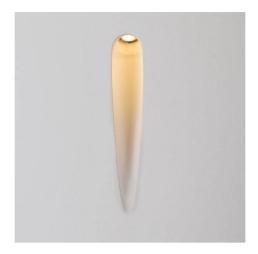

## Recessed plaster wall light "GOTA" 1W trimless

## Ref. B258

Trimless recessed wall light made of drop-shaped plaster. Recessed installation in plasterboard walls, seamless and without moldings. It can be painted and washed. Drop-shaped, embellished and seamless design. Revolutionary lighting, very elegant.Interchangeable LED module and 1W driver. 1W220-240V/ACIP20