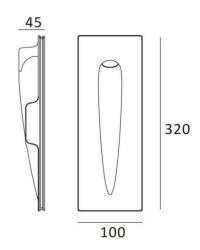

## Recessed plaster wall light "GOTA" 1W trimless

## Ref. B258

Trimless recessed wall light made of drop-shaped plaster. Recessed installation in plasterboard walls, seamless and without moldings. It can be painted and washed. Drop-shaped, embellished and seamless design. Revolutionary lighting, very elegant.Interchangeable LED module and 1W driver. 1W220-240V/ACIP20