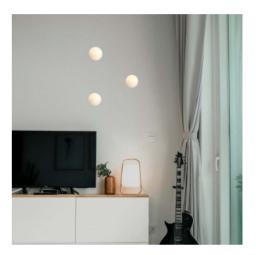

## Recessed plaster wall light GU10 "MELON".

## Ref. B265

Recessed wall light made of whiteplaster 250x210x78mm for LED GU10 bulbs. For recessed mounting in plasterboard walls. It can be washed and painted in any color for perfect integration into the wall. Ideal for home, restaurants, stores, hotels, etc.\*\*GU10 LED BULB NOT INCLUDED\*\*.