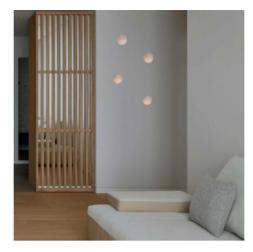

## Recessed plaster wall light GU10 "MELON".

## Ref. B265

Recessed wall light made of whiteplaster 250x210x78mm for LED GU10 bulbs. For recessed mounting in plasterboard walls. It can be washed and painted in any color for perfect integration into the wall. Ideal for home, restaurants, stores, hotels, etc.\*\*GU10 LED BULB NOT INCLUDED\*\*.