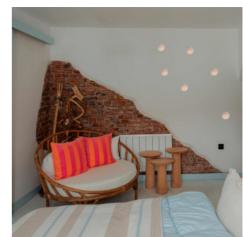

## Recessed plaster wall light GU10 "MELON".

## Ref. B265

Recessed wall light made of whiteplaster 250x210x78mm for LED GU10 bulbs. For recessed mounting in plasterboard walls. It can be washed and painted in any color for perfect integration into the wall. Ideal for home, restaurants, stores, hotels, etc.\*\*GU10 LED BULB NOT INCLUDED\*\*.