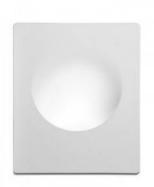

## Recessed plaster wall light GU10 "MELON".

## Ref. B265

Recessed wall light made of whiteplaster 250x210x78mm for LED GU10 bulbs. For recessed mounting in plasterboard walls. It can be washed and painted in any color for perfect integration into the wall. Ideal for home, restaurants, stores, hotels, etc.\*\*GU10 LED BULB NOT INCLUDED\*\*.