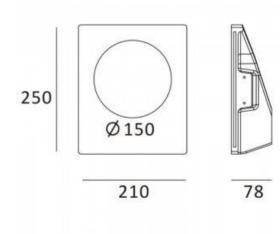

## Ref. B265

Recessed wall light made of whiteplaster 250x210x78mm for LED GU10 bulbs. For recessed mounting in plasterboard walls. It can be washed and painted in any color for perfect integration into the wall. Ideal for home, restaurants, stores, hotels, etc.\*\*GU10 LED BULB NOT INCLUDED\*\*.

## Product data

| Nominal Voltage (V)   | 220-240V/AC                           |
|-----------------------|---------------------------------------|
| Frequency (Hz)        | 50-60Hz                               |
| Sensor                | No                                    |
| Socket                | GU10                                  |
| Orientable            | No                                    |
| Dimensions (mm) Lxlxh | Ø150x210x250x250x78                   |
| Material              | Plaster                               |
| Use Outdoor           | No                                    |
| IP                    | IP20                                  |
| Temperature range     | -20°C ~ +40°C                         |
| Frequency of use      | Intensive                             |
| Certificates          | CE, ROHS                              |
| Warranty              | According to legal guarantee: 2 years |
| Mounting              | Recessed                              |