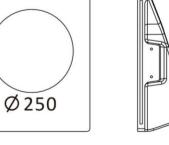

## Ref. B267

Trimless recessed wall light in whiteplaster 350x290x78mm, for LED GU10 bulbs, the bulb is not included. For embedding in plasterboard walls. It can be painted in the color of the wall or the elements of its environment for a perfect integration. Ideal for the home, restaurants, stores, hotels, etc..\*\*GU10 LED BULB NOT INCLUDED\*\*.

## Datos del producto

| Nominal Voltage (V)   | 220-240V/AC                           |
|-----------------------|---------------------------------------|
| Frequency (Hz)        | 50-60Hz                               |
| Sensor                | No                                    |
| Socket                | GU10                                  |
| Orientable            | No                                    |
| Dimensions (mm) Lxlxh | 350x290x78                            |
| Material              | Plaster                               |
| Use Outdoor           | No                                    |
| IP                    | IP20                                  |
| Temperature range     | -20°C ~ +40°C                         |
| Frequency of use      | Intensive                             |
| Certificates          | CE, ROHS                              |
| Warranty              | According to legal guarantee: 2 years |
| Mounting              | Recessed                              |

290

78