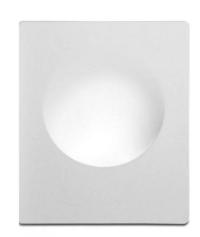

## MELON 2" plaster recessed wall light GU10 trimless

## Ref. B267

Trimless recessed wall light in whiteplaster 350x290x78mm, for LED GU10 bulbs, the bulb is not included. For embedding in plasterboard walls. It can be painted in the color of the wall or the elements of its environment for a perfect integration. Ideal for the home, restaurants, stores, hotels, etc..\*\*GU10 LED BULB NOT INCLUDED\*\*.