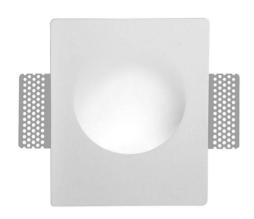

## MELON 2" plaster recessed wall light GU10 trimless

## Ref. B267

Trimless recessed wall light in whiteplaster 350x290x78mm, for LED GU10 bulbs, the bulb is not included. For embedding in plasterboard walls. It can be painted in the color of the wall or the elements of its environment for a perfect integration. Ideal for the home, restaurants, stores, hotels, etc..\*\*GU10 LED BULB NOT INCLUDED\*\*.