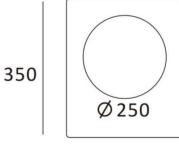

## Ref. B267

Trimless recessed wall light in whiteplaster 350x290x78mm, for LED GU10 bulbs, the bulb is not included. For embedding in plasterboard walls. It can be painted in the color of the wall or the elements of its environment for a perfect integration. Ideal for the home, restaurants, stores, hotels, etc..\*\*GU10 LED BULB NOT INCLUDED\*\*.

## Datos del producto

| Nominal Voltage (V)   | 220-240V/AC                           |
|-----------------------|---------------------------------------|
| Frequency (Hz)        | 50-60Hz                               |
| Sensor                | No                                    |
| Socket                | GU10                                  |
| Orientable            | No                                    |
| Dimensions (mm) Lxlxh | 350x290x78                            |
| Material              | Plaster                               |
| Use Outdoor           | No                                    |
| IP                    | IP20                                  |
| Temperature range     | -20°C ~ +40°C                         |
| Frequency of use      | Intensive                             |
| Certificates          | CE, ROHS                              |
| Warranty              | According to legal guarantee: 2 years |
| Mounting              | Recessed                              |