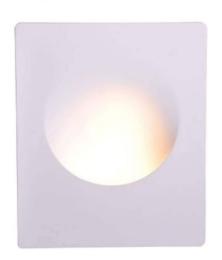

## MELON 2" plaster recessed wall light GU10 trimless

## Ref. B267

Trimless recessed wall light in whiteplaster 350x290x78mm, for LED GU10 bulbs, the bulb is not included. For embedding in plasterboard walls. It can be painted in the color of the wall or the elements of its environment for a perfect integration. Ideal for the home, restaurants, stores, hotels, etc..\*\*GU10 LED BULB NOT INCLUDED\*\*.