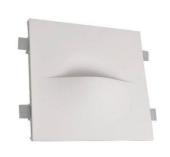

## Ref. B260

Trimless recessed wall light "ZIRCON", made of plaster in white. Measuring 400x400x80mm for G9 LED bulbs. For recessed in plasterboard walls. It can be painted in any color for its perfect integration with the wall and the elements of its environment. Ideal for home, restaurants, stores, hotels, etc.\*\*G9 LED BULB NOT INCLUDED\*\*.