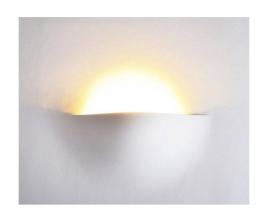

## Ref. B260

Trimless recessed wall light "ZIRCON", made of plaster in white. Measuring 400x400x80mm for G9 LED bulbs. For recessed in plasterboard walls. It can be painted in any color for its perfect integration with the wall and the elements of its environment. Ideal for home, restaurants, stores, hotels, etc.\*\*G9 LED BULB NOT INCLUDED\*\*.