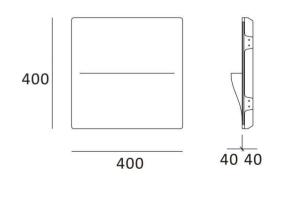

## Ref. B260

Trimless recessed wall light "ZIRCON", made of plaster in white. Measuring 400x400x80mm for G9 LED bulbs. For recessed in plasterboard walls. It can be painted in any color for its perfect integration with the wall and the elements of its environment. Ideal for home, restaurants, stores, hotels, etc.\*\*G9 LED BULB NOT INCLUDED\*\*.