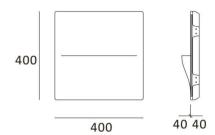

## Ref. B260

Trimless recessed wall light "ZIRCON", made of plaster in white. Measuring 400x400x80mm for G9 LED bulbs. For recessed in plasterboard walls. It can be painted in any color for its perfect integration with the wall and the elements of its environment. Ideal for home, restaurants, stores, hotels, etc.\*\*G9 LED BULB NOT INCLUDED\*\*.

## Datos del producto

| Nominal Voltage (V)   | 220-240V/AC                           |
|-----------------------|---------------------------------------|
| Frequency (Hz)        | 50-60Hz                               |
| Sensor                | No                                    |
| Socket                | G9                                    |
| Orientable            | No                                    |
| Dimensions (mm) Lxlxh | 400x400x80                            |
| Material              | Plaster                               |
| Use Outdoor           | No                                    |
| IP                    | IP20                                  |
| Temperature range     | -20°C ~ +40°C                         |
| Frequency of use      | Intensive                             |
| Certificates          | CE, ROHS                              |
| Warranty              | According to legal guarantee: 2 years |
| Mounting              | Recessed                              |