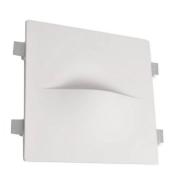

## Ref. B260

Trimless recessed wall light "ZIRCON", made of plaster in white. Measuring 400x400x80mm for G9 LED bulbs. For recessed in plasterboard walls. It can be painted in any color for its perfect integration with the wall and the elements of its environment. Ideal for home, restaurants, stores, hotels, etc.\*\*G9 LED BULB NOT INCLUDED\*\*.