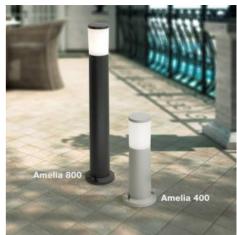

## Ref. DR2.574.000

40cm bollard for pathway lighting, available in white and black.Made of resin, weather-resistant, suitable for outdoor installation thanks to its IP55 protection rating.Backed by Fumagalli's warranty, a high-quality outdoor lighting manufacturer, with a lifetime guarantee against rust and UV degradation.Includes E27 8.5W CCT LED bulb, allowing adjustable color temperature between warm white (2700K), cool white (4000K), and neutral white (6500K).