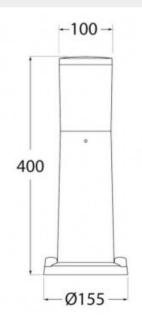

## Product data

| Hue                     | CCT                                   |
|-------------------------|---------------------------------------|
| Kelvin (K)              | 4000, 2700, 6500                      |
| Dimmable                | No                                    |
| Nominal Voltage (V)     | 220 - 240 V/AC                        |
| Frequency (Hz)          | 50 - 60                               |
| Socket                  | E27                                   |
| Dimensions (mm) Lxlxh   | Ø155 x 400                            |
| Material                | Resin                                 |
| Use Outdoor             | Yes                                   |
| IP                      | IP55                                  |
| Temperature range       | -20°C ~ +50°C                         |
| Frequency of use        | Intensive                             |
| Lifetime (h)            | 25000                                 |
| Energy efficiency class | A+ (2021)                             |
| Certificates            | CE, ROHS                              |
| Warranty                | According to legal guarantee: 2 years |
| Mounting                | Surface                               |