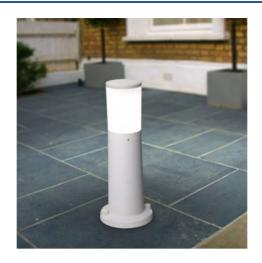

## Ref. DR2.574.000

40cm bollard for pathway lighting, available in white and black.Made of resin, weather-resistant, suitable for outdoor installation thanks to its IP55 protection rating.Backed by Fumagalli's warranty, a high-quality outdoor lighting manufacturer, with a lifetime guarantee against rust and UV degradation.Includes E27 8.5W CCT LED bulb, allowing adjustable color temperature between warm white (2700K), cool white (4000K), and neutral white (6500K).