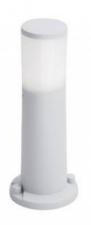

## Ref. DR2.574.000

40cm bollard for pathway lighting, available in white and black.Made of resin, weather-resistant, suitable for outdoor installation thanks to its IP55 protection rating.Backed by Fumagalli's warranty, a high-quality outdoor lighting manufacturer, with a lifetime guarantee against rust and UV degradation.Includes E27 8.5W CCT LED bulb, allowing adjustable color temperature between warm white (2700K), cool white (4000K), and neutral white (6500K).