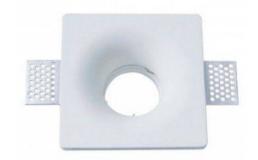

## **Square plaster recessed downlight ring GU10 trimless**

## Ref. B254

Trimless square recessedring in white plaster of Ø120mm for LED GU10 bulbs. Thanks to its material we can paint and wash the structure. Ideal for wall or ceiling installation avoiding glare. It can be installed in places such as restaurants, hotels, stores, etc..\*\*GU10 LED BULB NOT INCLUDED\*\*.