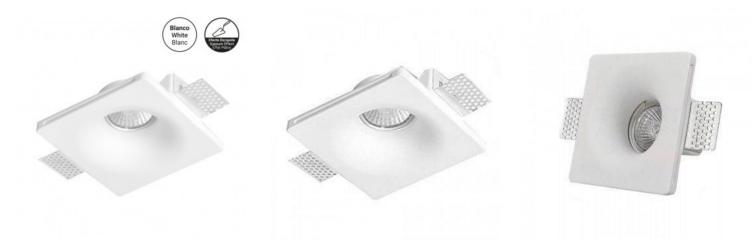

## **Square plaster recessed downlight ring GU10 trimless**

## Ref. B254

Trimless square recessedring in white plaster of Ø120mm for LED GU10 bulbs. Thanks to its material we can paint and wash the structure. Ideal for wall or ceiling installation avoiding glare. It can be installed in places such as restaurants, hotels, stores, etc..\*\*GU10 LED BULB NOT INCLUDED\*\*.