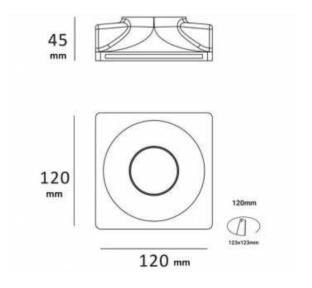

## Product data

| Nominal Voltage (V)   | 220-240V/AC                           |
|-----------------------|---------------------------------------|
| Frequency (Hz)        | 50-60Hz                               |
| Socket                | GU10                                  |
| Dimensions (mm) Lxlxh | Ø120x120x45                           |
| Material              | Plaster                               |
| Use Outdoor           | No                                    |
| IP                    | IP20                                  |
| Temperature range     | -20°C ~ +40°C                         |
| Frequency of use      | Intensive                             |
| Certificates          | CE, ROHS                              |
| Warranty              | According to legal guarantee: 2 years |
| Mounting              | Recessed                              |