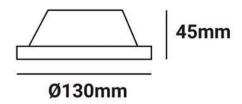

## Datos del producto

| Nominal Voltage (V)   | 220-240V/AC                           |
|-----------------------|---------------------------------------|
| Frequency (Hz)        | 50-60Hz                               |
| Sensor                | No                                    |
| Socket                | GU10                                  |
| Dimensions (mm) Lxlxh | Ø130x45                               |
| Weight (g)            | 599                                   |
| Material              | Plaster                               |
| Use Outdoor           | No                                    |
| IP                    | IP20                                  |
| Temperature range     | -20°C ~ +40°C                         |
| Frequency of use      | Intensive                             |
| Certificates          | CE, ROHS                              |
| Warranty              | According to legal guarantee: 2 years |
| Mounting              | Recessed                              |