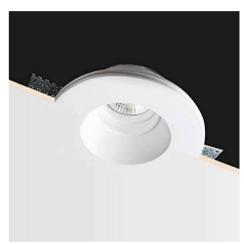

## Ref. B250

Trimless recessed downlight ring in white plaster of Ø133mm for GU10 LED bulbs. To install on wall or ceiling avoiding glare. Ideal for installation in corridors, stores, stores, offices and at home.Reference:B250