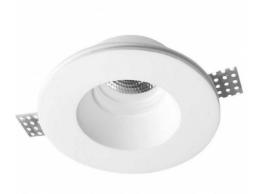

## Ref. B250

Trimless recessed downlight ring in white plaster of Ø133mm for GU10 LED bulbs. To install on wall or ceiling avoiding glare. Ideal for installation in corridors, stores, stores, offices and at home.Reference:B250