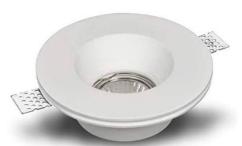

## Ref. B250

Trimless recessed downlight ring in white plaster of Ø133mm for GU10 LED bulbs. To install on wall or ceiling avoiding glare. Ideal for installation in corridors, stores, stores, offices and at home.Reference:B250