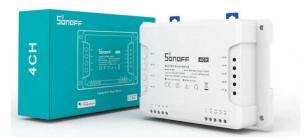

## SONOFF 4CH 4 Channel 10A WiFi Switch for Smart Home

## Ref. SONOFF4CHR3

SONOFF 4CH 4 -channelswitch that allows remote control of up to 4 independent devices or luminaires. Prepared for DIN rail mounting.Controls the switching on and off of the elements connected to each channel via WiFi, through iOS / Android smartphone device with the eWeLink app and through Smart devices such as Google Home or Amazon Alexa.4 channelsWIFI2200W / 10AIP20

## Datos del producto

| Nominal Voltage (V)     | 90-264V-AC                            |
|-------------------------|---------------------------------------|
| Frequency (Hz)          | 50-60                                 |
| Power factor (cosφ)     | 0,5                                   |
| Sensor                  | Yes                                   |
| Dimensions (mm) Lxlxh   | 145x90x34                             |
| Material                | Plastic                               |
| Use Outdoor             | No                                    |
| IP                      | IP20                                  |
| Temperature range       | -20 ~ +45°C                           |
| Frequency of use        | Intensive                             |
| Lifetime (h)            | 25000                                 |
| Energy efficiency class | A+ (2021)                             |
| Certificates            | CE, ROHS                              |
| Warranty                | According to legal guarantee: 2 years |
| Connectivity            | WIFI                                  |
| Control system          | Switch                                |
| Output voltage (V)      | 90-264V-AC                            |
| Number of channels      | 4                                     |