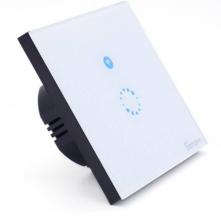

## Ref. SONOFFT4EU1C

SONOFF TOUCH flush-mounted touch switch for control via WiFi or SMART devices (smartphone, Alexa, Google Home). ON/OFF function, 1 line control. Made of high quality glass with a high decorative level for your home.90-250V ACMax. 2AMax. 400WWireless 802.11 b/g/n