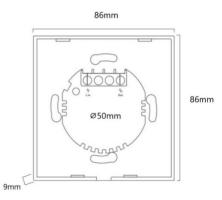

## Datos del producto

| Power (W)               | 200-480 máx.                          |
|-------------------------|---------------------------------------|
| Frequency (Hz)          | 50 - 60                               |
| Power factor (cosq)     | 0.5                                   |
| Sensor                  | Yes                                   |
| Dimensions (mm) Lxlxh   | 86x86x35                              |
| Material                | Aluminium                             |
| Use Outdoor             | No                                    |
| IP                      | IP20                                  |
| Temperature range       | -20 ~ +45°C                           |
| Frequency of use        | Intensive                             |
| Lifetime (h)            | 25000                                 |
| Energy efficiency class | A+ (2021)                             |
| Certificates            | CE, ROHS                              |
| Warranty                | According to legal guarantee: 2 years |
| Connectivity            | Wifi                                  |
| Control system          | Switch                                |
| Maximum intensity (A)   | 2                                     |