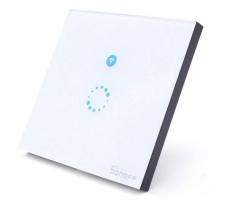

## Ref. SONOFFT4EU1C

SONOFF TOUCH flush-mounted touch switch for control via WiFi or SMART devices (smartphone, Alexa, Google Home). ON/OFF function, 1 line control. Made of high quality glass with a high decorative level for your home.90-250V ACMax. 2AMax. 400WWireless 802.11 b/g/n