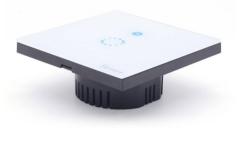

## Ref. SONOFFT4EU1C

SONOFF TOUCH flush-mounted touch switch for control via WiFi or SMART devices (smartphone, Alexa, Google Home). ON/OFF function, 1 line control. Made of high quality glass with a high decorative level for your home.90-250V ACMax. 2AMax. 400WWireless 802.11 b/g/n