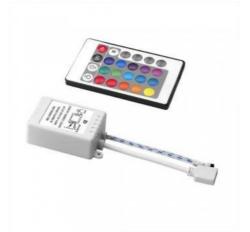

## Ref. B1602

RGB controller with 24-key IR remote control included. The remote control has a maximum range to the receiver of 6 meters. It regulates the RGB 12V LED installations with the controller, it has 2 Amps per Channel.