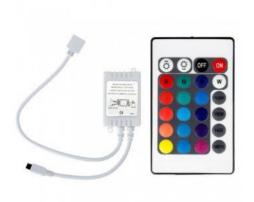

## Ref. B1602

RGB controller with 24-key IR remote control included. The remote control has a maximum range to the receiver of 6 meters. It regulates the RGB 12V LED installations with the controller, it has 2 Amps per Channel.