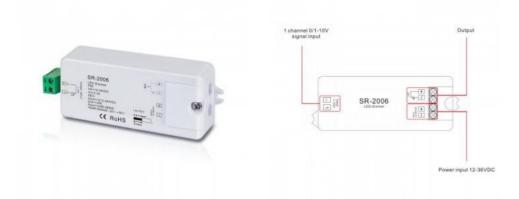

## Decoder 0-10V Dimmer 12-36V - 1CH/8A

## Ref. D2006

Control the intensity of different types of LED lighting systems with the decoder compatible with any dimming system using 0-10V signal. Dimmer 12-36V - 1CH/8A.

## Product data

| Power (W)               | 96-288 máx.                           |
|-------------------------|---------------------------------------|
| Nominal Voltage (V)     | 12/36V-DC                             |
| Sensor                  | No                                    |
| Dimensions (mm) Lxlxh   | 82x37x15                              |
| Material                | Plastic                               |
| Use Outdoor             | Yes, in a watertight box              |
| IP                      | IP20                                  |
| Temperature range       | -20 ~ +50°C                           |
| Frequency of use        | Intensive                             |
| Lifetime (h)            | 35000                                 |
| Energy efficiency class | A+ (2021)                             |
| Certificates            | CE, ROHS                              |
| Warranty                | According to legal guarantee: 2 years |
| Connectivity            | By wiring                             |
| Control system          | 0/10V-DC                              |
| Colour control          | Monocolor                             |
| Output voltage (V)      | 12/36V-DC                             |
| Number of channels      | 1                                     |