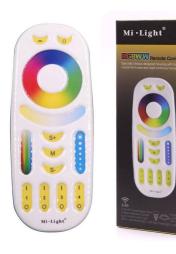

## Ref. FUT092

The RGB + CCT remote control "Mi-Light" for 4 zones allows adjusting color, saturation, brightness, and color temperature from warm to cool white, creating the necessary groups and combinations. Its rotary wheel and touch bars ensure easy manipulation. It features fast communication speed, anti-interference system, and a transmission distance of 30 m. Available in white color, it works with 2 "AAA" batteries (not included).