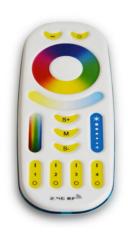

## Ref. FUT092

The RGB + CCT remote control "Mi-Light" for 4 zones allows adjusting color, saturation, brightness, and color temperature from warm to cool white, creating the necessary groups and combinations. Its rotary wheel and touch bars ensure easy manipulation. It features fast communication speed, anti-interference system, and a transmission distance of 30 m. Available in white color, it works with 2 "AAA" batteries (not included).