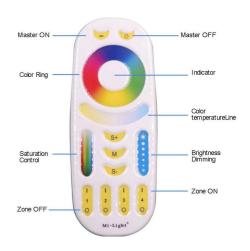

## Ref. FUT092

The RGB + CCT remote control "Mi-Light" for 4 zones allows adjusting color, saturation, brightness, and color temperature from warm to cool white, creating the necessary groups and combinations. Its rotary wheel and touch bars ensure easy manipulation. It features fast communication speed, anti-interference system, and a transmission distance of 30 m. Available in white color, it works with 2 "AAA" batteries (not included).