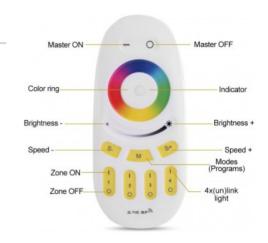

## Ref. FUT096

The RGBW "Mi-Light" remote control for 4 zones allows adjusting color, saturation and brightness, creating the necessary groups and combinations. Its rotary wheel and touch bar ensure easy manipulation. It features fast communication speed, anti-interference system, and a transmission distance of 30 m. Available in white color, it works with 2 "AAA" batteries (not included).