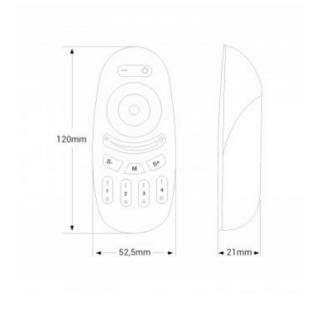

## Product data

| Dimensions (mm) Lxlxh   | 120x52,5x21                           |
|-------------------------|---------------------------------------|
| Material                | Polycarbonate                         |
| Use Outdoor             | No                                    |
| Temperature range       | -20°C ~ +60°C                         |
| Frequency of use        | Normal                                |
| Lifetime (h)            | 35000                                 |
| Energy efficiency class | A+ (2021)                             |
| Certificates            | CE, ROHS                              |
| Warranty                | According to legal guarantee: 2 years |
| Connectivity            | RF                                    |
| Battery Type            | 3V (AAA * 2PCS)                       |
| Colour control          | RGBW                                  |
| Control Distance        | 30m                                   |