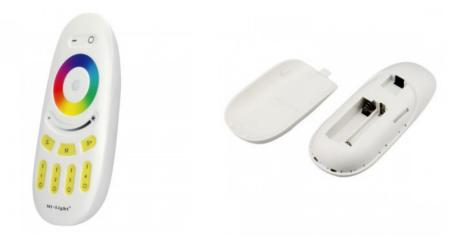

## Ref. FUT096

The RGBW "Mi-Light" remote control for 4 zones allows adjusting color, saturation and brightness, creating the necessary groups and combinations. Its rotary wheel and touch bar ensure easy manipulation. It features fast communication speed, anti-interference system, and a transmission distance of 30 m. Available in white color, it works with 2 "AAA" batteries (not included).