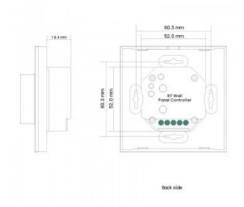

## Product data

| Nominal Voltage (V)     | 3V-DC                                 |
|-------------------------|---------------------------------------|
| Sensor                  | Yes                                   |
| Detection range (m)     | 25000                                 |
| Dimensions (mm) Lxlxh   | 86x86x13                              |
| Material                | Plastic                               |
| Use Outdoor             | No                                    |
| IP                      | IP20                                  |
| Temperature range       | 0 ~ +40°C                             |
| Frequency of use        | Intensive                             |
| Lifetime (h)            | 35000                                 |
| Energy efficiency class | A+ (2021)                             |
| Certificates            | CE, ROHS                              |
| Warranty                | According to legal guarantee: 2 years |
| Mounting                | Recessed                              |
| Connectivity            | Radiofrequency                        |
| Colour control          | Monocolor                             |
| Number of zones         | 1                                     |