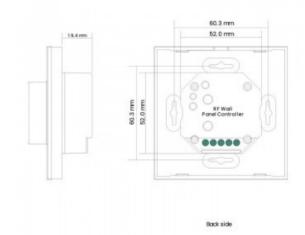

## Product data

| Nominal Voltage (V)     | 3V-DC                                 |
|-------------------------|---------------------------------------|
| Sensor                  | Yes                                   |
| Detection range (m)     | 25000                                 |
| Dimensions (mm) Lxlxh   | 86x86x13                              |
| Material                | Plastic                               |
| Use Outdoor             | No                                    |
| IP                      | IP20                                  |
| Temperature range       | 0 ~ +40°C                             |
| Frequency of use        | Intensive                             |
| Lifetime (h)            | 35000                                 |
| Energy efficiency class | A+ (2021)                             |
| Certificates            | CE, ROHS                              |
| Warranty                | According to legal guarantee: 2 years |
| Mounting                | Recessed                              |
| Connectivity            | Radiofrequency                        |
| Colour control          | Monocolor                             |
| Number of zones         | 1                                     |