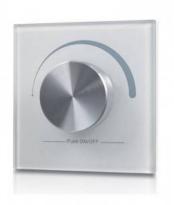

## Ref. D2805R

SUNRICHER EASY RF series D2805R LED rotary dimmer is a rotary dimmer that offers both switching and smooth brightness dimming functions for single color LED lighting. Designed with sleek and compact appearance, high strength tempered glass material and rotary knob, the LED dimmer offers smooth and precise dimming and switching functions without any flicker. It is quite easy to turn on/off by clicking the rotary knob and dim the brightness by turning the rotary knob. Compatible with RF receivers, which are available in constant voltage and constant current versions, the LED rotary dimmer is capable of controlling different types of LED lighting.\* Installation requires a qualified professional and/or advice from our technicians.