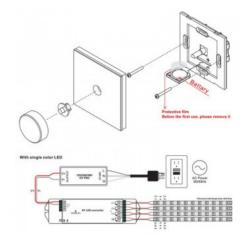

## Ref. D2805R

SUNRICHER EASY RF series D2805R LED rotary dimmer is a rotary dimmer that offers both switching and smooth brightness dimming functions for single color LED lighting. Designed with sleek and compact appearance, high strength tempered glass material and rotary knob, the LED dimmer offers smooth and precise dimming and switching functions without any flicker. It is quite easy to turn on/off by clicking the rotary knob and dim the brightness by turning the rotary knob. Compatible with RF receivers, which are available in constant voltage and constant current versions, the LED rotary dimmer is capable of controlling different types of LED lighting.\* Installation requires a qualified professional and/or advice from our technicians.