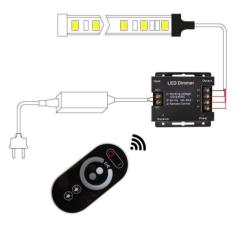

## Controller / dimmer with RF touch control for single-color strip 12/24V 18A

## Ref. B1628

Dimmer with RF touchcontrol Single-color strip 12/24V-DC 6A/channel dimmer with terminal strip connection12/24VSingle color6A/channel Max. 18A