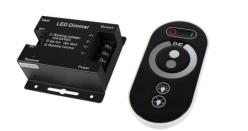

## Controller / dimmer with RF touch control for single-color strip 12/24V 18A

## Ref. B1628

Dimmer with RF touchcontrol Single-color strip 12/24V-DC 6A/channel dimmer with terminal strip connection12/24VSingle color6A/channel Max. 18A