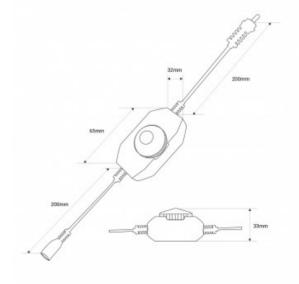

## Product data

| Power (W)               | 24-48 max                             |
|-------------------------|---------------------------------------|
| Nominal Voltage (V)     | 12-24V                                |
| Sensor                  | No                                    |
| Dimensions (mm) Lxlxh   | 65x32x33                              |
| Material                | Plastic                               |
| Use Outdoor             | No                                    |
| IP                      | IP20                                  |
| Temperature range       | -20°C ~ +60°C                         |
| Frequency of use        | Normal                                |
| Lifetime (h)            | 25000                                 |
| Energy efficiency class | E                                     |
| Certificates            | CE, ROHS                              |
| Warranty                | According to legal guarantee: 2 years |
| Connectivity            | Wiring                                |
| Colour control          | Monocolor                             |
| Output voltage (V)      | 12 - 24                               |
| Number of channels      | 1                                     |
| Maximum intensity (A)   | 2                                     |