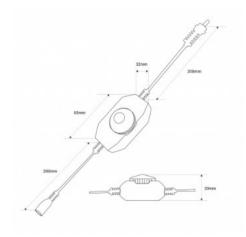

## Product data

| Power (W)               | 24-48 max                             |
|-------------------------|---------------------------------------|
| Nominal Voltage (V)     | 12-24V                                |
| Sensor                  | No                                    |
| Dimensions (mm) Lxlxh   | 65x32x33                              |
| Material                | Plastic                               |
| Use Outdoor             | No                                    |
| IP                      | IP20                                  |
| Temperature range       | -20°C ~ +60°C                         |
| Frequency of use        | Normal                                |
| Lifetime (h)            | 25000                                 |
| Energy efficiency class | E                                     |
| Certificates            | CE, ROHS                              |
| Warranty                | According to legal guarantee: 2 years |
| Connectivity            | Wiring                                |
| Colour control          | Monocolor                             |
| Output voltage (V)      | 12 - 24                               |
| Number of channels      | 1                                     |
| Maximum intensity (A)   | 2                                     |