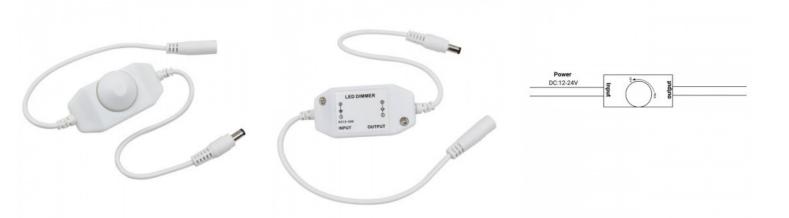

## Dimmer for single colour LED strip - 12-24V DC - 2A

## Ref. B1616

Dimmer for single colour LED strips at 12-24V DC. This dimmer allows to vary the intensity of light emitted by monochrome LED strips. Output: 2 Amperes