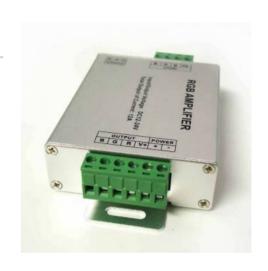

## RGB Amplifier/repeater - 12-24V - 12 Ampere

## Ref. B1625

Signal amplifier for 12-24V RGB LED strips and LED RGB luminaires. It allows extending the length of dimmable LED strip installations using a single controller. The dimming signal will extend linearly and without delays, ensuring optimal performance at all times.