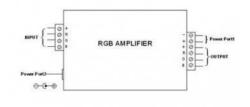

## Ref. B1625

Signal amplifier for 12-24V RGB LED strips and LED RGB luminaires. It allows extending the length of dimmable LED strip installations using a single controller. The dimming signal will extend linearly and without delays, ensuring optimal performance at all times.