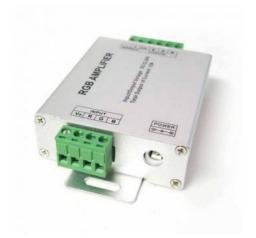

## RGB Amplifier/repeater - 12-24V - 12 Ampere

## Ref. B1625

Signal amplifier for 12-24V RGB LED strips and LED RGB luminaires. It allows extending the length of dimmable LED strip installations using a single controller. The dimming signal will extend linearly and without delays, ensuring optimal performance at all times.