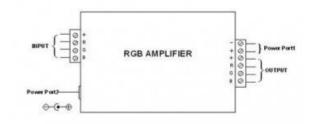

## RGB Amplifier/repeater - 12-24V - 12 Ampere

## Ref. B1625

Signal amplifier for 12-24V RGB LED strips and LED RGB luminaires. It allows extending the length of dimmable LED strip installations using a single controller. The dimming signal will extend linearly and without delays, ensuring optimal performance at all times.