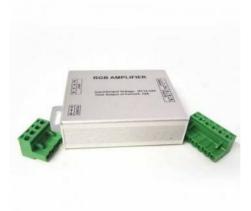

## RGB Amplifier/repeater - 12-24V - 12 Ampere

## Ref. B1625

Signal amplifier for 12-24V RGB LED strips and LED RGB luminaires. It allows extending the length of dimmable LED strip installations using a single controller. The dimming signal will extend linearly and without delays, ensuring optimal performance at all times.