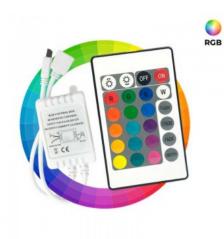

## Dimmers and Lighting Controllers RGB 12-24V

RGB LED Strip Controller 2 Amp per channel, IR Remote Control 24 Keys

## Ref. B1603

Controller designed for RGB LED strip powered by DC 12V with IR remote control of 24 keys and 6 meters range, with which it is possible to manage the RGB channels effectively, thanks to its output of 2 Amps per channel. With IR technology we can manage the different shades of colors. With the controller you can select the desired color, while regulating the intensity and speed of the transitions. ✓ Select the color shades. ✓ It is possible to leave one color fixed. ✓ 16 predefined patterns ✓ 16 color patterns ✓ Adjustable brightness, color and speed control. ✓ Supports 5mts of LED strip.