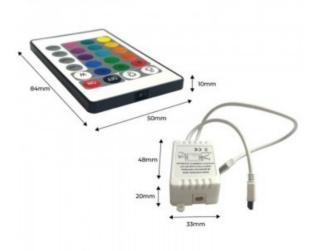

## Dimmers and Lighting Controllers RGB 12-24V

RGB LED Strip Controller 2 Amp per channel, IR Remote Control 24 Keys

## Ref. B1603

Controller designed for RGB LED strip powered by DC 12V with IR remote control of 24 keys and 6 meters range, with which it is possible to manage the RGB channels effectively, thanks to its output of 2 Amps per channel. With IR technology we can manage the different shades of colors. With the controller you can select the desired color, while regulating the intensity and speed of the transitions. ✓ Select the color shades. ✓ It is possible to leave one color fixed. ✓ 16 predefined patterns ✓ 16 color patterns ✓ Adjustable brightness, color and speed control. ✓ Supports 5mts of LED strip.

## Product data

| Power (W)               | 72-144 máx.                           |
|-------------------------|---------------------------------------|
| Nominal Voltage (V)     | 12V-DC                                |
| Sensor                  | Yes                                   |
| Detection range (m)     | 600                                   |
| Dimensions (mm) Lxlxh   | 50x35x22                              |
| Weight (g)              | 50                                    |
| Material                | Plastic                               |
| Use Outdoor             | No                                    |
| IP                      | IP20                                  |
| Temperature range       | -20 ~ +60°C                           |
| Frequency of use        | Normal                                |
| Lifetime (h)            | 25000                                 |
| Energy efficiency class | A+ (2021)                             |
| Certificates            | CE, ROHS                              |
| Warranty                | According to legal guarantee: 2 years |
| Connectivity            | Infrared                              |
| Control system          | 12/24V-DC                             |
| Colour control          | RGB                                   |
|                         |                                       |

## Dimmers and Lighting Controllers RGB 12-24V

| Output voltage (V)    | 0/24V-DC   |
|-----------------------|------------|
| Number of zones       | 1          |
| Maximum intensity (A) | 2A/channel |