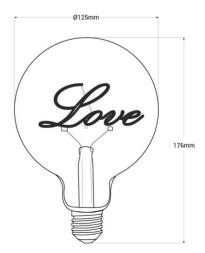

## Ref. BFD1-G125E27-LOVE

The LED bulb "Love" E27 G125 is characterized by its original filament with the word "love" in amber color. It is designed for use in table lamps, providing a decorative plus of great originality to any space, with a vintage aesthetic. It is a bulb that emits a warm light (2200K), with a brightness of 200 lumens.