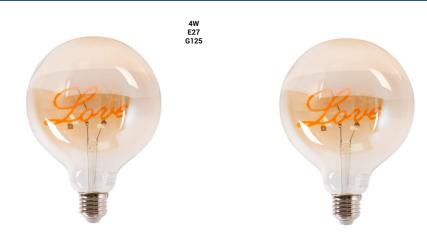

## Ref. BFD1-G125E27-LOVE

The LED bulb "Love" E27 G125 is characterized by its original filament with the word "love" in amber color. It is designed for use in table lamps, providing a decorative plus of great originality to any space, with a vintage aesthetic. It is a bulb that emits a warm light (2200K), with a brightness of 200 lumens.