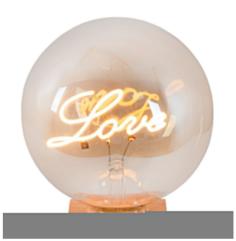

## Ref. BFD1-G125E27-LOVE

The LED bulb "Love" E27 G125 is characterized by its original filament with the word "love" in amber color. It is designed for use in table lamps, providing a decorative plus of great originality to any space, with a vintage aesthetic. It is a bulb that emits a warm light (2200K), with a brightness of 200 lumens.