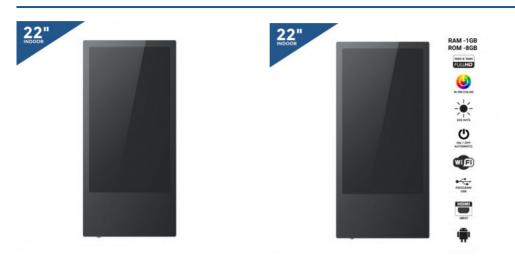

## Ref. DDT22-1

22" LCD advertising display with an original design in the shape of a smartphone, simple and elegant. It's manufactured with resistant materials and quality finishes. It features Full HD resolution and operates on Android 9.0, compatible with numerous applications. It supports the majority of still image and video formats. 12V power supply included. This display is specially designed to be fixed on walls and elevators. It's a versatile and eyecatching solution that will attract customers, capturing their attention and increasing sales. It's available in 2 options: RAM: 1GB / ROM: 8GB / HDMI INPUTRAM: 4GB / ROM: 32GB / HDMI OUTPUTFinal net price, no additional discounts or coupons allowed.

## **Product data**

| Nominal Voltage (V)     | 12V-DC                                |
|-------------------------|---------------------------------------|
| Dimensions (mm) Lxlxh   | 662x314xx21mm                         |
| Use Outdoor             | No                                    |
| IP                      | IP20                                  |
| Lifetime (h)            | 30000                                 |
| Energy efficiency class | A+ (2021)                             |
| Certificates            | CE, ROHS                              |
| Warranty                | According to legal guarantee: 2 years |
| Connectivity            | USB 2.0, Wifi                         |
| Inches                  | 22"                                   |
| Resolution              | 1920 x 1080                           |
| Brightness              | 250 cd/m²                             |
| Contrast Ratio          | 4000:1                                |
| Colours                 | 16.7 million                          |
| RAM                     | 1 Gb, 4GB DD3                         |
| Storage                 | 8Gb, 32GB                             |
| Operating system        | Android 9.0                           |
| Images                  | BMP, GIF, JPEG                        |