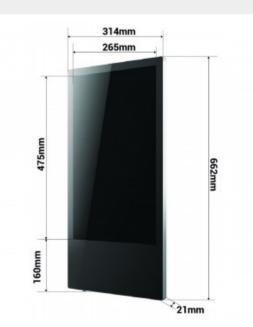

## **Product data**

| Nominal Voltage (V)     | 12V-DC                                |
|-------------------------|---------------------------------------|
| Dimensions (mm) Lxlxh   | 662x314xx21mm                         |
| Use Outdoor             | No                                    |
| IP                      | IP20                                  |
| Lifetime (h)            | 30000                                 |
| Energy efficiency class | A+ (2021)                             |
| Certificates            | CE, ROHS                              |
| Warranty                | According to legal guarantee: 2 years |
| Connectivity            | USB 2.0, Wifi                         |
| Inches                  | 22"                                   |
| Resolution              | 1920 x 1080                           |
| Brightness              | 250 cd/m²                             |
| Contrast Ratio          | 4000:1                                |
| Colours                 | 16.7 million                          |
| RAM                     | 1 Gb, 4GB DD3                         |
| Storage                 | 8Gb, 32GB                             |
| Operating system        | Android 9.0                           |
| Images                  | BMP, GIF, JPEG                        |