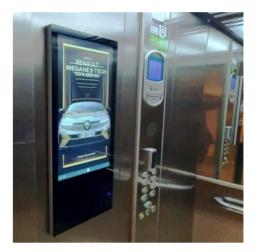

## Ref. DDT22-1

22" LCD advertising display with an original design in the shape of a smartphone, simple and elegant. It's manufactured with resistant materials and quality finishes. It features Full HD resolution and operates on Android 9.0, compatible with numerous applications. It supports the majority of still image and video formats. 12V power supply included. This display is specially designed to be fixed on walls and elevators. It's a versatile and eyecatching solution that will attract customers, capturing their attention and increasing sales. It's available in 2 options: RAM: 1GB / ROM: 8GB / HDMI INPUTRAM: 4GB / ROM: 32GB / HDMI OUTPUTFinal net price, no additional discounts or coupons allowed.