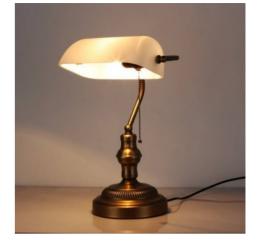

## BANQUERO vintage E27 table and desk lamp

## Ref. LV419-1

Typical traditional banker'sdesk or table lamp. It features an emerald glass shade and a durable metal base with a timeless antique style. A swivel shade which allows for an adjustable beam angle and a 1000mm cord. It offers lighting solutions with a timeless luxury design and works perfectly for living rooms, offices, bedrooms, bedrooms, offices, etc.\*\*Bulb NOT included\*\*✓ 230V✓ E27✓ Max. 40W