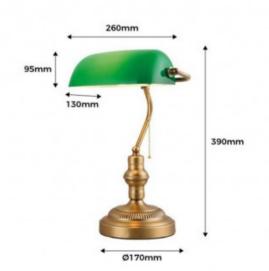

## **Product data**

| Nominal Voltage (V)   | 230V-AC                               |
|-----------------------|---------------------------------------|
| Frequency (Hz)        | 50 - 60                               |
| Sensor                | No                                    |
| Socket                | E27                                   |
| Orientable            | Yes                                   |
| Dimensions (mm) Lxlxh | 260x390                               |
| Material              | Brass                                 |
| Diffuser material     | Glass                                 |
| Use Outdoor           | No                                    |
| IP                    | IP20                                  |
| Certificates          | CE, ROHS                              |
| Warranty              | According to legal guarantee: 2 years |
| Maximum power (W)     | 40W                                   |
| Insulation class      | II                                    |