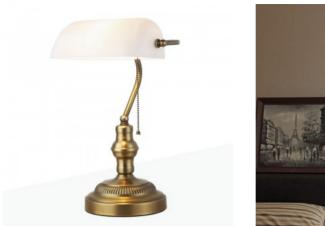

## BANQUERO vintage E27 table and desk lamp

## Ref. LV419-1

Typical traditional banker'sdesk or table lamp. It features an emerald glass shade and a durable metal base with a timeless antique style. A swivel shade which allows for an adjustable beam angle and a 1000mm cord. It offers lighting solutions with a timeless luxury design and works perfectly for living rooms, offices, bedrooms, bedrooms, offices, etc.\*\*Bulb NOT included\*\*✓ 230V✓ E27✓ Max. 40W