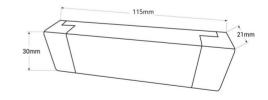

## Datos del producto

| Nominal Voltage (V)     | 200 - 250V AC                         |
|-------------------------|---------------------------------------|
| Frequency (Hz)          | 50 - 60                               |
| Power factor (cosφ)     | 0.9                                   |
| Sensor                  | No                                    |
| Dimensions (mm) Lxlxh   | 115 x 30 x 21                         |
| Material                | Plastic                               |
| Use Outdoor             | No                                    |
| IP                      | IP20                                  |
| Temperature range       | -20°C ~ +45°C                         |
| Frequency of use        | Intensive                             |
| Lifetime (h)            | 25000                                 |
| Energy efficiency class | A+ (2021)                             |
| Certificates            | CE, ROHS                              |
| Warranty                | According to legal guarantee: 2 years |
| Control system          | TRIAC                                 |
| Output voltage (V)      | 200 - 250V                            |
| Number of channels      | 1                                     |