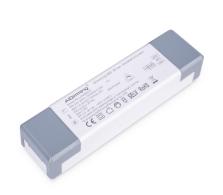

## Ref. PE-L294B2430

Constant current LED driver with TRIAC dimming, specially designed for LED luminaires. It supports an input voltage of 200-250V AC. Equipped with an EMC filter for smooth, flicker-free regulation, ensuring uniformity without jumps or noise. It incorporates protection against short circuits and overloads.

## Datos del producto

| Nominal Voltage (V)     | 200 - 250V AC                         |
|-------------------------|---------------------------------------|
| Frequency (Hz)          | 50 - 60                               |
| Power factor (cosφ)     | 0.9                                   |
| Sensor                  | No                                    |
| Dimensions (mm) Lxlxh   | 115 x 30 x 21                         |
| Material                | Plastic                               |
| Use Outdoor             | No                                    |
| IP                      | IP20                                  |
| Temperature range       | -20°C ~ +45°C                         |
| Frequency of use        | Intensive                             |
| Lifetime (h)            | 25000                                 |
| Energy efficiency class | A+ (2021)                             |
| Certificates            | CE, ROHS                              |
| Warranty                | According to legal guarantee: 2 years |
| Control system          | TRIAC                                 |
| Output voltage (V)      | 200 - 250V                            |
| Number of channels      | 1                                     |