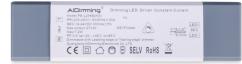

## Ref. PE-L294B2430

Constant current LED driver with TRIAC dimming, specially designed for LED luminaires. It supports an input voltage of 200-250V AC. Equipped with an EMC filter for smooth, flicker-free regulation, ensuring uniformity without jumps or noise. It incorporates protection against short circuits and overloads.

## Datos del producto

| Nominal Voltage (V)     | 200 - 250V AC                         |
|-------------------------|---------------------------------------|
| Frequency (Hz)          | 50 - 60                               |
| Power factor (cosφ)     | 0.9                                   |
| Sensor                  | No                                    |
| Dimensions (mm) Lxlxh   | 115 x 30 x 21                         |
| Material                | Plastic                               |
| Use Outdoor             | No                                    |
| IP                      | IP20                                  |
| Temperature range       | -20°C ~ +45°C                         |
| Frequency of use        | Intensive                             |
| Lifetime (h)            | 25000                                 |
| Energy efficiency class | A+ (2021)                             |
| Certificates            | CE, ROHS                              |
| Warranty                | According to legal guarantee: 2 years |
| Control system          | TRIAC                                 |
| Output voltage (V)      | 200 - 250V                            |
| Number of channels      | 1                                     |