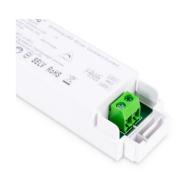

## Datos del producto

| Nominal Voltage (V)     | 200 - 250V AC                         |
|-------------------------|---------------------------------------|
| Frequency (Hz)          | 50 - 60                               |
| Power factor (cosφ)     | 0.9                                   |
| Sensor                  | No                                    |
| Dimensions (mm) Lxlxh   | 115 x 30 x 21                         |
| Material                | Plastic                               |
| Use Outdoor             | No                                    |
| IP                      | IP20                                  |
| Temperature range       | -20°C ~ +45°C                         |
| Frequency of use        | Intensive                             |
| Lifetime (h)            | 25000                                 |
| Energy efficiency class | A+ (2021)                             |
| Certificates            | CE, ROHS                              |
| Warranty                | According to legal guarantee: 2 years |
| Control system          | TRIAC                                 |
| Output voltage (V)      | 200 - 250V                            |
| Number of channels      | 1                                     |