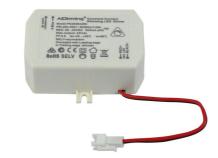

## Dimmable constant current LED driver 25-42V 25W 600mA

## Ref. PE283B4260

Dimmable / dimmable constant current driver for LED luminaires and panels. It dims smoothly, without flickering or jumps in intensity, without emitting noise. Equipped with EMC filter to avoid harmonic interference. Supports TRIAC dimming.Input: 200-250VACPower: 25WOutput: 25-42VDC600mAfp 0.9IP20

## Datos del producto

| Power (W)               | 15-25 máx.                            |
|-------------------------|---------------------------------------|
| Nominal Voltage (V)     | 200-250V-AC                           |
| Frequency (Hz)          | 50-60                                 |
| Power factor (cosφ)     | 0,9                                   |
| Sensor                  | No                                    |
| Dimensions (mm) Lxlxh   | 74X60X27                              |
| Material                | Plastic                               |
| Use Outdoor             | No                                    |
| IP                      | IP20                                  |
| Temperature range       | -20 ~ +55°C                           |
| Frequency of use        | Intensive                             |
| Lifetime (h)            | 25000                                 |
| Energy efficiency class | A+ (2021)                             |
| Certificates            | CE, ROHS                              |
| Warranty                | According to legal guarantee: 2 years |
| Connectivity            | By wiring                             |
| Control system          | TRIAC                                 |
| Output voltage (V)      | 25-42V-DC                             |
|                         |                                       |