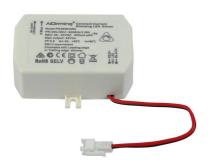

## Dimmable constant current LED driver 25-42V 25W 600mA

## Ref. PE283B4260

Dimmable / dimmable constant current driver for LED luminaires and panels. It dims smoothly, without flickering or jumps in intensity, without emitting noise. Equipped with EMC filter to avoid harmonic interference. Supports TRIAC dimming.Input: 200-250VACPower: 25WOutput: 25-42VDC600mAfp 0.9IP20

## Datos del producto

| Power (W)               | 15-25 máx.                            |
|-------------------------|---------------------------------------|
| Nominal Voltage (V)     | 200-250V-AC                           |
| Frequency (Hz)          | 50-60                                 |
| Power factor (cosφ)     | 0,9                                   |
| Sensor                  | No                                    |
| Dimensions (mm) Lxlxh   | 74X60X27                              |
| Material                | Plastic                               |
| Use Outdoor             | No                                    |
| IP                      | IP20                                  |
| Temperature range       | -20 ~ +55°C                           |
| Frequency of use        | Intensive                             |
| Lifetime (h)            | 25000                                 |
| Energy efficiency class | A+ (2021)                             |
| Certificates            | CE, ROHS                              |
| Warranty                | According to legal guarantee: 2 years |
| Connectivity            | By wiring                             |
| Control system          | TRIAC                                 |
| Output voltage (V)      | 25-42V-DC                             |
|                         |                                       |