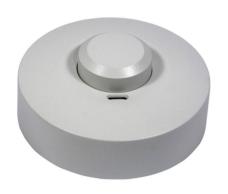

## Microwave motion sensor for ceiling 360° IP20

## Ref. S2140

Microwave motion detector / sensor for ceiling mounting, surface mounting. Motion detection range of 360° and operating range of 3 to 10 meters. The microwave motion sensor acts even through doors, partition panels, glass, windows or thin walls.230V - Max. 300W LEDØ94x42mm∠ 360°⇔ 3-10mIP20