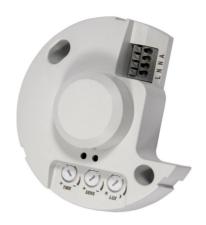

## Ref. S2140

Microwave motion detector / sensor for ceiling mounting, surface mounting. Motion detection range of 360° and operating range of 3 to 10 meters. The microwave motion sensor acts even through doors, partition panels, glass, windows or thin walls.230V - Max. 300W LEDØ94x42mm∠ 360°⇔ 3-10mIP20

## Datos del producto

| Nominal Voltage (V)     | 230                                   |
|-------------------------|---------------------------------------|
| Frequency (Hz)          | 50 - 60                               |
| Detection range (m)     | 3-10                                  |
| Detection angle (°)     | 360                                   |
| Orientable              | No                                    |
| Dimensions (mm) Lxlxh   | Ø94x42                                |
| Material                | Plastic                               |
| Use Outdoor             | No                                    |
| IP                      | IP20                                  |
| Temperature range       | -20°C ~ +40°C                         |
| Frequency of use        | Intensive                             |
| Energy efficiency class | A+ (2021)                             |
| Certificates            | CE, ROHS                              |
| Warranty                | According to legal guarantee: 2 years |
| Mounting                | Surface                               |
| Maximum power (W)       | 300                                   |
| Connectivity            | Microwave                             |
| Maximum intensity (A)   | 6                                     |
|                         |                                       |