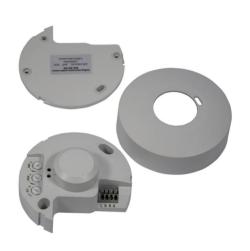

## Ref. S2140

Microwave motion detector / sensor for ceiling mounting, surface mounting. Motion detection range of 360° and operating range of 3 to 10 meters. The microwave motion sensor acts even through doors, partition panels, glass, windows or thin walls.230V - Max. 300W LEDØ94x42mm∠ 360°⇔ 3-10mIP20

## Datos del producto

| Nominal Voltage (V)     | 230                                   |
|-------------------------|---------------------------------------|
| Frequency (Hz)          | 50 - 60                               |
| Detection range (m)     | 3-10                                  |
| Detection angle (°)     | 360                                   |
| Orientable              | No                                    |
| Dimensions (mm) Lxlxh   | Ø94x42                                |
| Material                | Plastic                               |
| Use Outdoor             | No                                    |
| IP                      | IP20                                  |
| Temperature range       | -20°C ~ +40°C                         |
| Frequency of use        | Intensive                             |
| Energy efficiency class | A+ (2021)                             |
| Certificates            | CE, ROHS                              |
| Warranty                | According to legal guarantee: 2 years |
| Mounting                | Surface                               |
| Maximum power (W)       | 300                                   |
| Connectivity            | Microwave                             |
| Maximum intensity (A)   | 6                                     |
|                         |                                       |