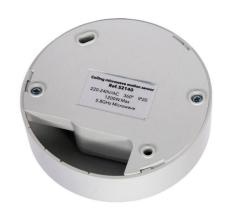

## Ref. S2140

Microwave motion detector / sensor for ceiling mounting, surface mounting. Motion detection range of 360° and operating range of 3 to 10 meters. The microwave motion sensor acts even through doors, partition panels, glass, windows or thin walls.230V - Max. 300W LEDØ94x42mm∠ 360°⇔ 3-10mIP20

## Datos del producto

| Nominal Voltage (V)     | 230                                   |
|-------------------------|---------------------------------------|
| Frequency (Hz)          | 50 - 60                               |
| Detection range (m)     | 3-10                                  |
| Detection angle (°)     | 360                                   |
| Orientable              | No                                    |
| Dimensions (mm) Lxlxh   | Ø94x42                                |
| Material                | Plastic                               |
| Use Outdoor             | No                                    |
| IP                      | IP20                                  |
| Temperature range       | -20°C ~ +40°C                         |
| Frequency of use        | Intensive                             |
| Energy efficiency class | A+ (2021)                             |
| Certificates            | CE, ROHS                              |
| Warranty                | According to legal guarantee: 2 years |
| Mounting                | Surface                               |
| Maximum power (W)       | 300                                   |
| Connectivity            | Microwave                             |
| Maximum intensity (A)   | 6                                     |
|                         |                                       |