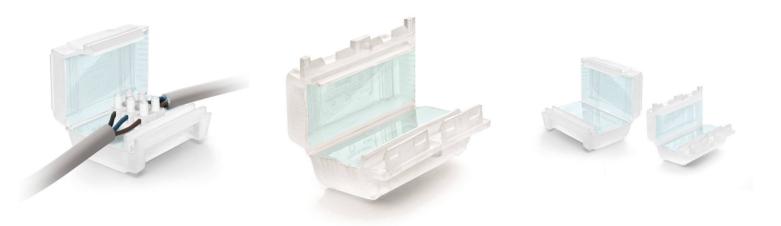

## IP68 WATERTIGHT INSULATING BOX WITH BUILT-IN GEL FOR 3X6MM2 POWER STRIP - CONNECTIONS NOT INCLUDED.

## Ref. BAR

Its casing made of insulating material ensures watertightness thanks to the effective work of the polymeric gel, already cross-linked, long-lasting and reaccessible at all times, incorporated in the product.re-accessible at all times that incorporates the product.Designed for domestic and industrial installations, they guarantee reliability and safety in the connection of cables from 1 to 6 mm2. 0.6/1kVthreatened by water or humidity, even submerged.