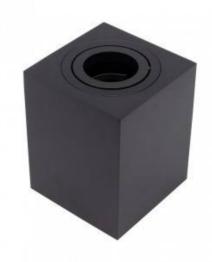

## Adjustable aluminum ceiling light - GU10

## Ref. B991

Ceiling lamp with elegant and minimalist design, made of high quality aluminum. Available in black or white color. Supports GU10 bulb, which can be oriented according to the needs.\*Bulb not included

## **Product variants**

Reference Attributes

B991-N Colour - Black

Colour - White