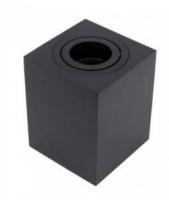

## Adjustable aluminum ceiling light - GU10

## Ref. B991

Ceiling lamp with elegant and minimalist design, made of high quality aluminum. Available in black or white color. Supports GU10 bulb, which can be oriented according to the needs.\*Bulb not included

## **Product variants**

Reference Attributes

B991-N Colour - Black

Colour - White