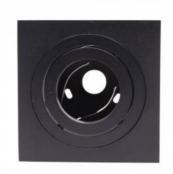

## Adjustable aluminum ceiling light - GU10

## Ref. B991

Ceiling lamp with elegant and minimalist design, made of high quality aluminum. Available in black or white color. Supports GU10 bulb, which can be oriented according to the needs.\*Bulb not included