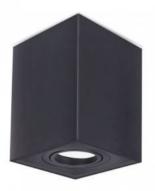

## Adjustable aluminum ceiling light - GU10

## Ref. B991

Ceiling lamp with elegant and minimalist design, made of high quality aluminum. Available in black or white color. Supports GU10 bulb, which can be oriented according to the needs.\*Bulb not included