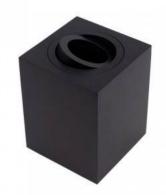

## Adjustable aluminum ceiling light - GU10

## Ref. B991

Ceiling lamp with elegant and minimalist design, made of high quality aluminum. Available in black or white color. Supports GU10 bulb, which can be oriented according to the needs.\*Bulb not included