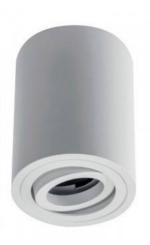

## Adjustable aluminum ceiling lamp - GU10

## Ref. B992

Ceiling lamp with elegant and minimalist design, made of high quality aluminum. Available in black or white color. Supports GU10 bulb, which can be oriented according to the needs.\*Bulb not included

## Product data

| Nominal Voltage (V)   | 220 - 240 V/AC                        |
|-----------------------|---------------------------------------|
| Socket                | GU10                                  |
| Orientable            | Yes                                   |
| Dimensions (mm) Lxlxh | Ø85x115                               |
| Use Outdoor           | No                                    |
| IP                    | IP20                                  |
| Frequency of use      | Normal                                |
| Certificates          | CE, ROHS                              |
| Warranty              | According to legal guarantee: 2 years |
| Mounting              | Surface                               |
| Maximum power (W)     | 50                                    |
| Style                 | Minimalist                            |