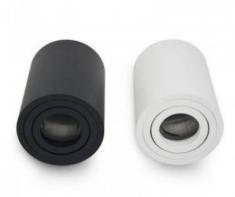

## Ref. B992

Ceiling lamp with elegant and minimalist design, made of high quality aluminum. Available in black or white color. Supports GU10 bulb, which can be oriented according to the needs.\*Bulb not included

B992-N

| Product variants |                |   |
|------------------|----------------|---|
| Reference        | Attributes     |   |
|                  |                |   |
|                  |                |   |
| B992-B           | Colour - White |   |
|                  |                |   |
|                  |                | _ |
|                  |                |   |

Colour - Black