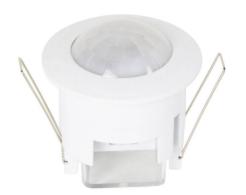

## Recessed motion sensor 360° IP20

## Ref. S1120

Recessed motion sensor, consists of an infrared IR detector with a high sensitivity in the integrated circuit, with a range of 360° and a motion detection speed of 0.6-1.5 meters per second.0.6-1.5 meters per second.230Vac1200W (incandescent)300W (LED) $\emptyset$ 76x76mm $\aleph$  $\emptyset$ 62 $\angle$ 360° $\Leftrightarrow$ 0-6mPIRIP20