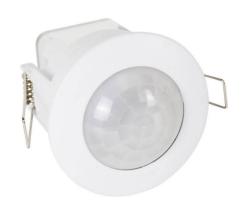

## Recessed motion sensor 360° IP20

## Ref. S1120

Recessed motion sensor, consists of an infrared IR detector with a high sensitivity in the integrated circuit, with a range of 360° and a motion detection speed of 0.6-1.5 meters per second.0.6-1.5 meters per second.230Vac1200W (incandescent)300W (LED) $\emptyset$ 76x76mm $\aleph$  $\emptyset$ 62 $\angle$ 360° $\Leftrightarrow$ 0-6mPIRIP20