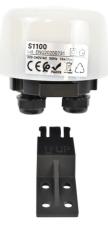

## IP44 photoelectric twilight light sensor

## Ref. S1100

Photoelectric sensor, of luminosity with photocell that allows to turn on and off the lights automatically according to the ambient light, independently of temperature and/or humidity. It is designed to be used both indoors and outdoors, in a sheltered place. Automatic switching on and off of the lights during the night. 230V - Max. 2300WØ77.5x114mm $_2$  180°\*<10lux off - >40lux ONIP44