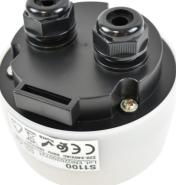

## IP44 photoelectric twilight light sensor

## Ref. S1100

Photoelectric sensor, of luminosity with photocell that allows to turn on and off the lights automatically according to the ambient light, independently of temperature and/or humidity. It is designed to be used both indoors and outdoors, in a sheltered place. Automatic switching on and off of the lights during the night. 230V - Max. 2300WØ77.5x114mm $_2$  180°\*<10lux off - >40lux ONIP44