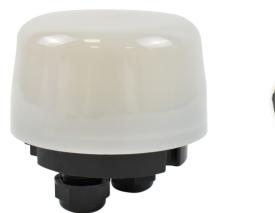

## IP44 photoelectric twilight light sensor

## Ref. S1100

Photoelectric sensor, of luminosity with photocell that allows to turn on and off the lights automatically according to the ambient light, independently of temperature and/or humidity. It is designed to be used both indoors and outdoors, in a sheltered place. Automatic switching on and off of the lights during the night. 230V - Max. 2300WØ77.5x114mm $_2$  180°\*<10lux off - >40lux ONIP44