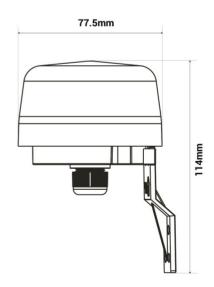

## Ref. S1100

Photoelectric sensor, of luminosity with photocell that allows to turn on and off the lights automatically according to the ambient light, independently of temperature and/or humidity. It is designed to be used both indoors and outdoors, in a sheltered place. Automatic switching on and off of the lights during the night. 230V - Max. 2300WØ77.5x114mm $_2$  180°\*<10lux off - >40lux ONIP44