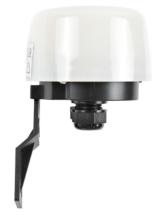

## IP44 photoelectric twilight light sensor

## Ref. S1100

Photoelectric sensor, of luminosity with photocell that allows to turn on and off the lights automatically according to the ambient light, independently of temperature and/or humidity. It is designed to be used both indoors and outdoors, in a sheltered place. Automatic switching on and off of the lights during the night. 230V - Max. 2300WØ77.5x114mm $_2$  180°\*<10lux off - >40lux ONIP44