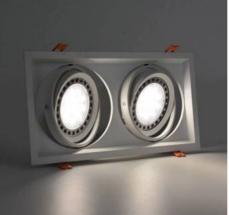

## Ref. B101721

Cardan type trim for two aluminum QR111 LED spotlights. It is a type of trim for recessed and is available in two colors: matte white and matte black. Its two rings are tilting to reach any angle you need to illuminate. They are ideal for any type of business and also for the home.Measures: 335x180mmCut: 315x165mm