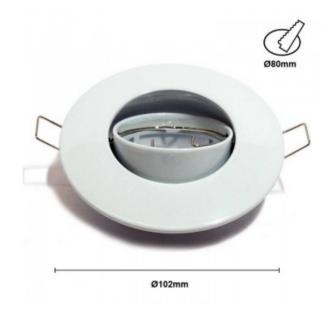

## White Ø80/Ø102 tilting recessed downlight downlight ring for GU10 / GU5.3

## Ref. B958105

Round recessed trim ring for tilting LED dichroic, in white color. Its larger than usual outer ring allows to cover the imperfections of the cut or paint adapting to the size of the hole.Ø102mmCut: Ø80mmIP20GU10 socket included.

## Product data

| Socket                  | GU5.3, GU5.3                          |
|-------------------------|---------------------------------------|
| Orientable              | Yes                                   |
| Dimensions (mm) Lxlxh   | Ø102                                  |
| Material                | Aluminum                              |
| Use Outdoor             | No                                    |
| IP                      | IP20                                  |
| Temperature range       | -20°C ~ +40°C                         |
| Frequency of use        | Intensive                             |
| Certificates            | CE, ROHS                              |
| Warranty                | According to legal guarantee: 2 years |
| Cutting dimensions (mm) | Ø80                                   |
| Mounting                | Recessed                              |