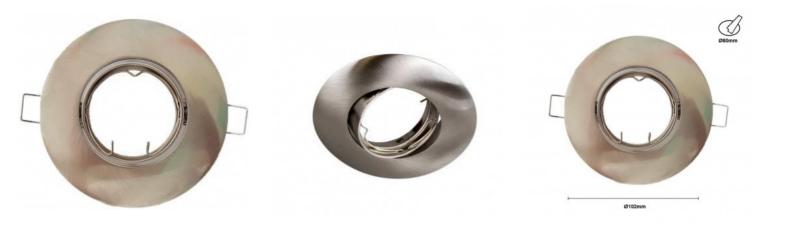

## Ref. B958105

Round recessed trim ring for tilting LED dichroic, in white color. Its larger than usual outer ring allows to cover the imperfections of the cut or paint adapting to the size of the hole.Ø102mmCut: Ø80mmIP20GU10 socket included.

## Product data

| Socket                  | GU5.3, GU5.3                          |
|-------------------------|---------------------------------------|
| Orientable              | Yes                                   |
| Dimensions (mm) Lxlxh   | Ø102                                  |
| Material                | Aluminum                              |
| Use Outdoor             | No                                    |
| IP                      | IP20                                  |
| Temperature range       | -20°C ~ +40°C                         |
| Frequency of use        | Intensive                             |
| Certificates            | CE, ROHS                              |
| Warranty                | According to legal guarantee: 2 years |
| Cutting dimensions (mm) | Ø80                                   |
| Mounting                | Recessed                              |

## **Product variants**

Reference Attributes

B958105 Colour - White

B958106 Colour - Nickel