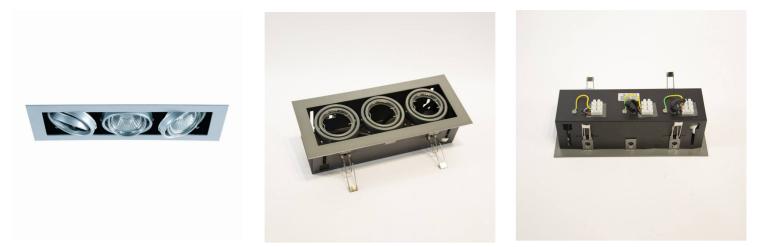

## Ref. B101531-2-G

Kardan steel exterior gray color to place 3 bulbs with GU10 sockets. It is perfect for decorating as it has a very elegant and minimalist style. \* LED bulbs not includedCut: 270x95mmMeasures: 285x120x80mmIP20

## Datos del producto

| Socket                  | GU10                                  |
|-------------------------|---------------------------------------|
| Orientable              | Yes                                   |
| Dimensions (mm) Lxlxh   | 285x120x80                            |
| Material                | Metal                                 |
| Use Outdoor             | No                                    |
| IP                      | IP20                                  |
| Temperature range       | -20°C ~ +40°C                         |
| Frequency of use        | Intensive                             |
| Certificates            | CE, ROHS                              |
| Warranty                | According to legal guarantee: 2 years |
| Cutting dimensions (mm) | 270x95x75                             |
| Mounting                | Recessed                              |
| Maximum power (W)       | 50                                    |