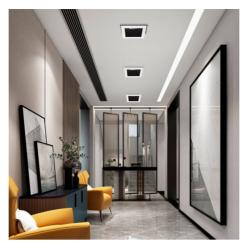

## Kardan square white tilting ring for LED GU10 / MR16 bulb

## Ref. B957-C

Kardan square square recessed ring for GU10 / MR16 dichroic bulbs, white outside and black inside. Elegant high quality finish, white color. Easy assembly thanks to its second removable ring (the bulb is mounted from the outside). \*\* Includes GU10 lamp holder socket \*\*.GU10 / MR16106x106mm outsideCut: 95mmIP20