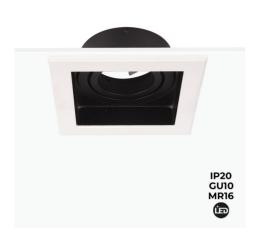

## Kardan square white tilting ring for LED GU10 / MR16 bulb

## Ref. B957-C

Kardan square square recessed ring for GU10 / MR16 dichroic bulbs, white outside and black inside. Elegant high quality finish, white color. Easy assembly thanks to its second removable ring (the bulb is mounted from the outside). \*\* Includes GU10 lamp holder socket \*\*.GU10 / MR16106x106mm outsideCut: 95mmIP20