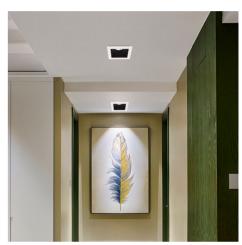

## Kardan square white tilting ring for LED GU10 / MR16 bulb

## Ref. B957-C

Kardan square square recessed ring for GU10 / MR16 dichroic bulbs, white outside and black inside. Elegant high quality finish, white color. Easy assembly thanks to its second removable ring (the bulb is mounted from the outside). \*\* Includes GU10 lamp holder socket \*\*.GU10 / MR16106x106mm outsideCut: 95mmIP20