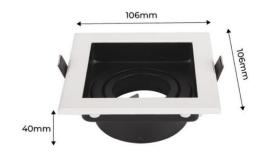

## Ref. B957-C

Kardan square square recessed ring for GU10 / MR16 dichroic bulbs, white outside and black inside. Elegant high quality finish, white color. Easy assembly thanks to its second removable ring (the bulb is mounted from the outside). \*\* Includes GU10 lamp holder socket \*\*.GU10 / MR16106x106mm outsideCut: 95mmIP20

## Datos del producto

| Socket                  | GU10, GU5.3                           |
|-------------------------|---------------------------------------|
| Dimensions (mm) Lxlxh   | 106x106                               |
| Material                | Aluminium                             |
| Use Outdoor             | No                                    |
| IP                      | IP20                                  |
| Temperature range       | -20°C ~ +40°C                         |
| Frequency of use        | Intensive                             |
| Certificates            | CE, ROHS                              |
| Warranty                | According to legal guarantee: 2 years |
| Cutting dimensions (mm) | Ø95                                   |
| Mounting                | Recessed                              |