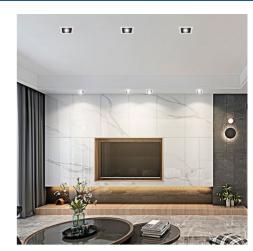

## Kardan square white tilting ring for LED GU10 / MR16 bulb

## Ref. B957-C

Kardan square square recessed ring for GU10 / MR16 dichroic bulbs, white outside and black inside. Elegant high quality finish, white color. Easy assembly thanks to its second removable ring (the bulb is mounted from the outside). \*\* Includes GU10 lamp holder socket \*\*.GU10 / MR16106x106mm outsideCut: 95mmIP20