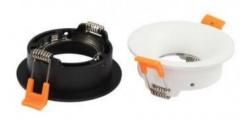

## Aluminum recessed downlight ring aluminum cut Ø75mm

## Ref. B959

Recesseddownlight ring for GU10 or MR16 bulb, round, fixed. Suitable for portholes, accepts Ø50mm bulbs. Outer diameter 90mm. Shielded to avoid glare. Includes GU10 lamp holder socketGU10 / MR16Ø50mm bulbCut: Ø75mmSizes: Ø90mmIP20

| Product variants |                      |  |
|------------------|----------------------|--|
| Reference        | Attributes           |  |
|                  |                      |  |
| B959-BM          | Colour - Matte White |  |
|                  |                      |  |
| B959-NM          | Colour - Matte Black |  |