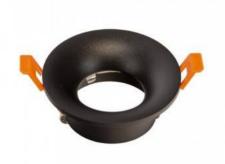

## Aluminum recessed downlight ring aluminum cut Ø75mm

## Ref. B959

Recesseddownlight ring for GU10 or MR16 bulb, round, fixed. Suitable for portholes, accepts Ø50mm bulbs. Outer diameter 90mm. Shielded to avoid glare. Includes GU10 lamp holder socketGU10 / MR16Ø50mm bulbCut: Ø75mmSizes: Ø90mmIP20