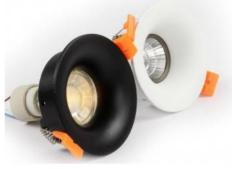

## Aluminum recessed downlight ring aluminum cut Ø75mm

## Ref. B959

Recesseddownlight ring for GU10 or MR16 bulb, round, fixed. Suitable for portholes, accepts Ø50mm bulbs. Outer diameter 90mm. Shielded to avoid glare. Includes GU10 lamp holder socketGU10 / MR16Ø50mm bulbCut: Ø75mmSizes: Ø90mmIP20

| Product variants |                      |  |
|------------------|----------------------|--|
| Reference        | Attributes           |  |
|                  |                      |  |
| B959-BM          | Colour - Matte White |  |
|                  |                      |  |
| B959-NM          | Colour - Matte Black |  |