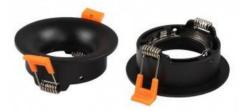

## Aluminum recessed downlight ring aluminum cut Ø75mm

## Ref. B959

Recesseddownlight ring for GU10 or MR16 bulb, round, fixed. Suitable for portholes, accepts Ø50mm bulbs. Outer diameter 90mm. Shielded to avoid glare. Includes GU10 lamp holder socketGU10 / MR16Ø50mm bulbCut: Ø75mmSizes: Ø90mmIP20

| Product variants |                      |  |
|------------------|----------------------|--|
| Reference        | Attributes           |  |
|                  |                      |  |
| B959-BM          | Colour - Matte White |  |
|                  |                      |  |
| B959-NM          | Colour - Matte Black |  |