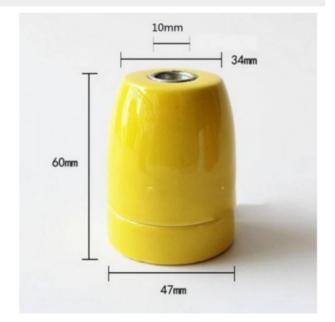

## **Ceramic socket E27**

## Ref. LV120

Ceramic Lampholder. Available in a variety of plain colors. For its operation requires a standard E27 threaded bulb. Ideal for decorating and leaving in sight. You can combine it with florets, textile cables and decorative bulbs to create your own lamp to your style. They adapt to any type of environment, both at home and in premises.