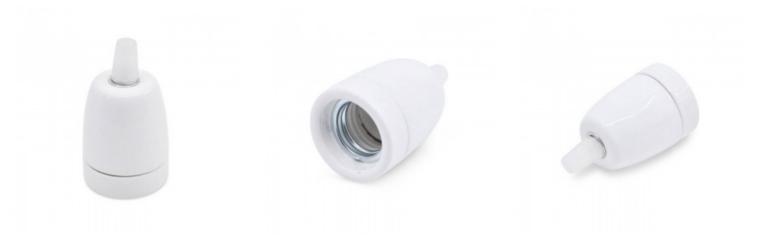

## **Ceramic socket E27**

## Ref. LV120

Ceramic Lampholder. Available in a variety of plain colors. For its operation requires a standard E27 threaded bulb. Ideal for decorating and leaving in sight. You can combine it with florets, textile cables and decorative bulbs to create your own lamp to your style. They adapt to any type of environment, both at home and in premises.