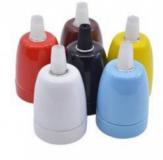

## Ref. LV120

Ceramic Lampholder. Available in a variety of plain colors. For its operation requires a standard E27 threaded bulb. Ideal for decorating and leaving in sight. You can combine it with florets, textile cables and decorative bulbs to create your own lamp to your style. They adapt to any type of environment, both at home and in premises.

## **Product variants** Reference Attributes LV120-N Colour - Black LV120-B Colour - White LV120-RO Colour - Red LV120-M Colour - Brown LV120-AM Colour - Yellow

Colour - Blue