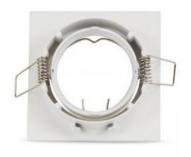

## Square recessed ring cut Ø72mm tilting for bulb GU10 / GU5.3

## Ref. B942

Tilting square recessed downlight downlight ring, bull's eye trim suitable for LED bulbs GU10 and GU5.3.Dim. ext. 83x83mmCut Ø72mm