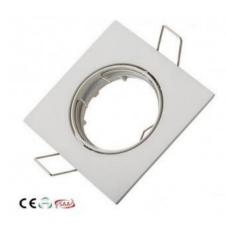

## Square recessed ring cut Ø72mm tilting for bulb GU10 / GU5.3

## Ref. B942

Tilting square recessed downlight downlight ring, bull's eye trim suitable for LED bulbs GU10 and GU5.3.Dim. ext. 83x83mmCut Ø72mm