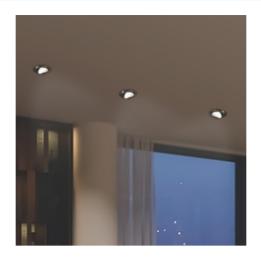

## Ref. B952

Adjustable aluminum downlight ring specially designed to accommodate GU10/MR16 LED bulbs. Its installation is very simple since it integrates perfectly to the ceiling. Thanks to its adjustable design, it enables you to direct light precisely to your desired point. Available in white and nickel color. Highly versatile, this recessed ring can be used in both domestic and commercial environments, either in new construction or to replace existing bulbs.\*\* Light bulb not included\*\*.