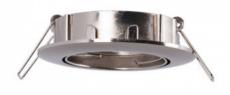

## Round tilting downlight ring for GU10 / MR16 bulb - Cutout Ø72 mm

## Ref. B952

Adjustable aluminum downlight ring specially designed to accommodate GU10/MR16 LED bulbs. Its installation is very simple since it integrates perfectly to the ceiling. Thanks to its adjustable design, it enables you to direct light precisely to your desired point. Available in white and nickel color. Highly versatile, this recessed ring can be used in both domestic and commercial environments, either in new construction or to replace existing bulbs.\*\* Light bulb not included\*\*.