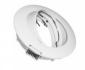

## Ref. B952

Adjustable aluminum downlight ring specially designed to accommodate GU10/MR16 LED bulbs. Its installation is very simple since it integrates perfectly to the ceiling. Thanks to its adjustable design, it enables you to direct light precisely to your desired point. Available in white and nickel color. Highly versatile, this recessed ring can be used in both domestic and commercial environments, either in new construction or to replace existing bulbs.\*\* Light bulb not included\*\*.

## **Product variants**

Reference Attributes

B952-B Colour - White

B952-NM Colour - Nickel