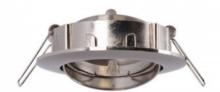

## Round tilting downlight ring for GU10 / MR16 bulb - Cutout Ø72 mm

## Ref. B952

Adjustable aluminum downlight ring specially designed to accommodate GU10/MR16 LED bulbs. Its installation is very simple since it integrates perfectly to the ceiling. Thanks to its adjustable design, it enables you to direct light precisely to your desired point. Available in white and nickel color. Highly versatile, this recessed ring can be used in both domestic and commercial environments, either in new construction or to replace existing bulbs.\*\* Light bulb not included\*\*.