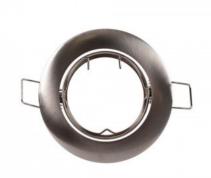

## Round tilting downlight ring for GU10 / MR16 bulb - Cutout Ø72 mm

## Ref. B952

Adjustable aluminum downlight ring specially designed to accommodate GU10/MR16 LED bulbs. Its installation is very simple since it integrates perfectly to the ceiling. Thanks to its adjustable design, it enables you to direct light precisely to your desired point. Available in white and nickel color. Highly versatile, this recessed ring can be used in both domestic and commercial environments, either in new construction or to replace existing bulbs.\*\* Light bulb not included\*\*.