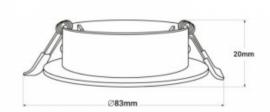

## Product data

| Socket                  | GU10, GU5.3                           |
|-------------------------|---------------------------------------|
| Orientable              | Yes                                   |
| Dimensions (mm) Lxlxh   | ∞83 x 20                              |
| Material                | Aluminium                             |
| Use Outdoor             | No                                    |
| IP                      | IP20                                  |
| Frequency of use        | Intensive                             |
| Certificates            | CE, ROHS                              |
| Warranty                | According to legal guarantee: 2 years |
| Cutting dimensions (mm) | ∞72                                   |
| Mounting                | Recessed                              |