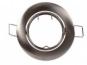

## Ref. B952

Adjustable aluminum downlight ring specially designed to accommodate GU10/MR16 LED bulbs. Its installation is very simple since it integrates perfectly to the ceiling. Thanks to its adjustable design, it enables you to direct light precisely to your desired point. Available in white and nickel color. Highly versatile, this recessed ring can be used in both domestic and commercial environments, either in new construction or to replace existing bulbs.\*\* Light bulb not included\*\*.

## **Product variants**

Reference Attributes

B952-B Colour - White

B952-NM Colour - Nickel