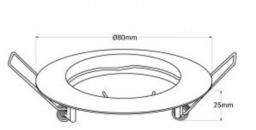

## Product data

| Socket                  | GU10, GU5.3                           |
|-------------------------|---------------------------------------|
| Orientable              | No                                    |
| Dimensions (mm) Lxlxh   | Ø80 x 25                              |
| Material                | Aluminium                             |
| Use Outdoor             | No                                    |
| IP                      | IP20                                  |
| Temperature range       | -20°C ~ +40°C                         |
| Frequency of use        | Intensive                             |
| Certificates            | CE, ROHS                              |
| Warranty                | According to legal guarantee: 2 years |
| Cutting dimensions (mm) | Ø62                                   |
| Mounting                | Recessed                              |

() Ø62mm