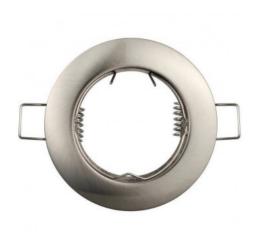

## Ref. B951

Aluminum downlight ring specially designed to accommodate GU10/MR16 LED bulbs. Its installation is very simple and is available in white and nickel color. Highly versatile, this recessed downlight can be used in both domestic and commercial environments, either in new construction or to replace existing bulbs.\*\* Light bulb not included\*\*.

## Product variants Reference Attributes B951-NM Colour - Nickel B951-B Colour - White