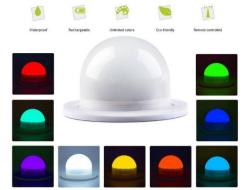

#### Ref. MU2009-12

RGB lamp replacement kit for resin LED light fixture. Includes lamp with battery, controller, charging cable and 5V European plug.Replacement for garden cubes and luminous balls, includes controller, charger and charging cable.Suitable for the following references:LED luminous cube 40x40LED luminous sphere 60cm