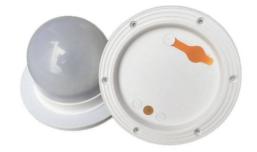

#### Ref. MU2009-12

RGB lamp replacement kit for resin LED light fixture. Includes lamp with battery, controller, charging cable and 5V European plug.Replacement for garden cubes and luminous balls, includes controller, charger and charging cable.Suitable for the following references:LED luminous cube 40x40LED luminous sphere 60cm