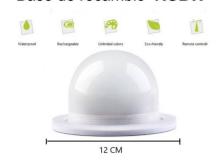

#### Ref. MU2009-12

RGB lamp replacement kit for resin LED light fixture. Includes lamp with battery, controller, charging cable and 5V European plug.Replacement for garden cubes and luminous balls, includes controller, charger and charging cable.Suitable for the following references:LED luminous cube 40x40LED luminous sphere 60cm