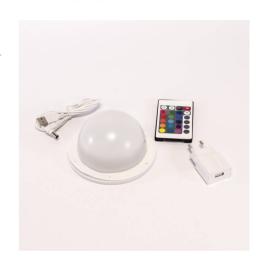

#### Ref. MU2009-12

RGB lamp replacement kit for resin LED light fixture. Includes lamp with battery, controller, charging cable and 5V European plug.Replacement for garden cubes and luminous balls, includes controller, charger and charging cable.Suitable for the following references:LED luminous cube 40x40LED luminous sphere 60cm