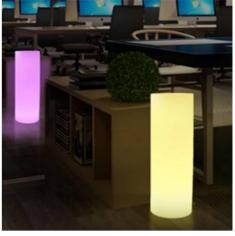

## WHITE RESIN RGBW LED PLANTER, 40X115CM, 7W, IP65, WIRELESS

## Ref. MU2008

The LED planter allows you to forget about cables, it is wireless and recharged via USB! It includes RGBW control to change the LED light to any desired intensity and color. It is made of polyethylene, a 100% recycled material resistant to shock and adverse weather conditions, so it is designed to be outdoors and withstand UV rays.

## Product data

| Hue                     | RGB-W                                 |
|-------------------------|---------------------------------------|
| Dimmable                | Yes                                   |
| Power (W)               | 7                                     |
| Nominal Voltage (V)     | 5 -12V DC                             |
| Dimensions (mm) Lxlxh   | Ø400x115                              |
| Material                | Plastic                               |
| Use Outdoor             | Yes                                   |
| IP                      | IP65                                  |
| Temperature range       | -5°C ~ +40°C                          |
| Lifetime (h)            | 20000                                 |
| Energy efficiency class | A+ (2021)                             |
| Certificates            | CE, ROHS                              |
| Warranty                | According to legal guarantee: 2 years |
| Battery Type            | Lithium                               |