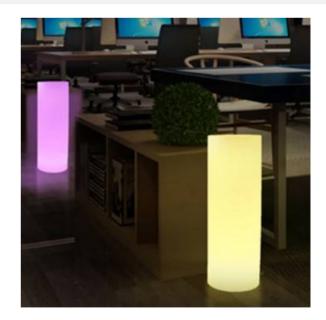

## WHITE RESIN RGBW LED PLANTER, 40X115CM, 7W, IP65, WIRELESS

## Ref. MU2008

The LED planter allows you to forget about cables, it is wireless and recharged via USB! It includes RGBW control to change the LED light to any desired intensity and color. It is made of polyethylene, a 100% recycled material resistant to shock and adverse weather conditions, so it is designed to be outdoors and withstand UV rays.

## Product data

| Hue                     | RGB-W                                 |
|-------------------------|---------------------------------------|
| Dimmable                | Yes                                   |
| Power (W)               | 7                                     |
| Nominal Voltage (V)     | 5 -12V DC                             |
| Dimensions (mm) Lxlxh   | Ø400x115                              |
| Material                | Plastic                               |
| Use Outdoor             | Yes                                   |
| IP                      | IP65                                  |
| Temperature range       | -5°C ~ +40°C                          |
| Lifetime (h)            | 20000                                 |
| Energy efficiency class | A+ (2021)                             |
| Certificates            | CE, ROHS                              |
| Warranty                | According to legal guarantee: 2 years |
| Battery Type            | Lithium                               |