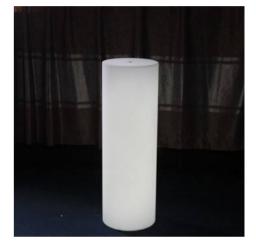

## WHITE RESIN RGBW LED PLANTER, 40X115CM, 7W, IP65, WIRELESS

## Ref. MU2008

The LED planter allows you to forget about cables, it is wireless and recharged via USB! It includes RGBW control to change the LED light to any desired intensity and color. It is made of polyethylene, a 100% recycled material resistant to shock and adverse weather conditions, so it is designed to be outdoors and withstand UV rays.

## Product data

| Hue                     | RGB-W                                 |
|-------------------------|---------------------------------------|
| Dimmable                | Yes                                   |
| Power (W)               | 7                                     |
| Nominal Voltage (V)     | 5 -12V DC                             |
| Dimensions (mm) Lxlxh   | Ø400x115                              |
| Material                | Plastic                               |
| Use Outdoor             | Yes                                   |
| IP                      | IP65                                  |
| Temperature range       | -5°C ~ +40°C                          |
| Lifetime (h)            | 20000                                 |
| Energy efficiency class | A+ (2021)                             |
| Certificates            | CE, ROHS                              |
| Warranty                | According to legal guarantee: 2 years |
| Battery Type            | Lithium                               |