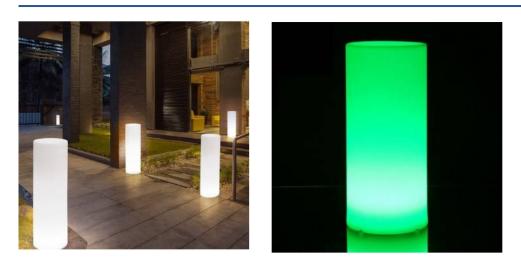

## WHITE RESIN RGBW LED PLANTER, 40X115CM, 7W, IP65, WIRELESS

## Ref. MU2008

The LED planter allows you to forget about cables, it is wireless and recharged via USB! It includes RGBW control to change the LED light to any desired intensity and color. It is made of polyethylene, a 100% recycled material resistant to shock and adverse weather conditions, so it is designed to be outdoors and withstand UV rays.

## Product data

| Hue                     | RGB-W                                 |
|-------------------------|---------------------------------------|
| Dimmable                | Yes                                   |
| Power (W)               | 7                                     |
| Nominal Voltage (V)     | 5 -12V DC                             |
| Dimensions (mm) Lxlxh   | Ø400x115                              |
| Material                | Plastic                               |
| Use Outdoor             | Yes                                   |
| IP                      | IP65                                  |
| Temperature range       | -5°C ~ +40°C                          |
| Lifetime (h)            | 20000                                 |
| Energy efficiency class | A+ (2021)                             |
| Certificates            | CE, ROHS                              |
| Warranty                | According to legal guarantee: 2 years |
| Battery Type            | Lithium                               |