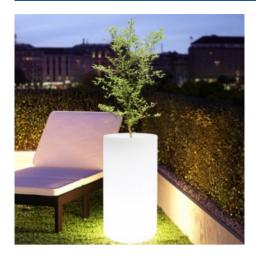

## Ref. MU3001

The LED planter is made of polyethylene, a 100% recyclable material, very resistant and withstands shocks and adverse weather conditions. Made to be outdoors and resistant to UV rays. It includes RGB control to change the LED light to any color and intensity desired. It is rechargeable and recharges via USB!