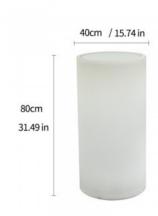

## Product data

| Hue                     | RGB-W                                 |
|-------------------------|---------------------------------------|
| Dimmable                | Yes                                   |
| Power (W)               | 5                                     |
| Nominal Voltage (V)     | 5V-DC                                 |
| Dimensions (mm) Lxlxh   | Ø400x800                              |
| Weight (g)              | 5200                                  |
| Material                | Resin                                 |
| Use Outdoor             | Yes                                   |
| IP                      | IP65                                  |
| Temperature range       | -5°C ~ +40°C                          |
| Lifetime (h)            | 20000                                 |
| Energy efficiency class | A+ (2021)                             |
| Certificates            | CE, ROHS                              |
| Warranty                | According to legal guarantee: 2 years |
| Battery Type            | Lithium                               |