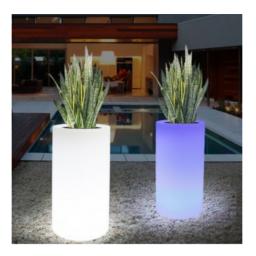

## Ref. MU3001

The LED planter is made of polyethylene, a 100% recyclable material, very resistant and withstands shocks and adverse weather conditions. Made to be outdoors and resistant to UV rays. It includes RGB control to change the LED light to any color and intensity desired. It is rechargeable and recharges via USB!