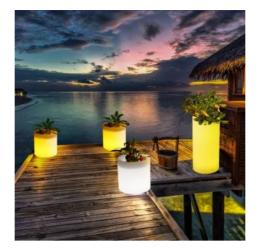

## Ref. MU2006

RGBW rechargeableLED planter ideal for decorating terraces, outdoor events, pathways, entrances, restaurants. It can be used in many ways as an ice bucket or to store the cotillion, etc..Includes USB charger and RGB remote control to change the LED light to any color and intensity desired.