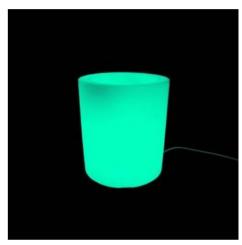

## Ref. MU2006

RGBW rechargeableLED planter ideal for decorating terraces, outdoor events, pathways, entrances, restaurants. It can be used in many ways as an ice bucket or to store the cotillion, etc..Includes USB charger and RGB remote control to change the LED light to any color and intensity desired.