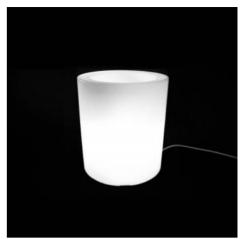

## Ref. MU2006

RGBW rechargeableLED planter ideal for decorating terraces, outdoor events, pathways, entrances, restaurants. It can be used in many ways as an ice bucket or to store the cotillion, etc..Includes USB charger and RGB remote control to change the LED light to any color and intensity desired.