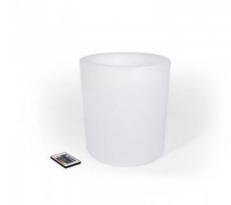

## White Resin RGBW LED Planter, 40x40cm, 5W, IP65

## Ref. MU2006

RGBW rechargeableLED planter ideal for decorating terraces, outdoor events, pathways, entrances, restaurants. It can be used in many ways as an ice bucket or to store the cotillion, etc..Includes USB charger and RGB remote control to change the LED light to any color and intensity desired.