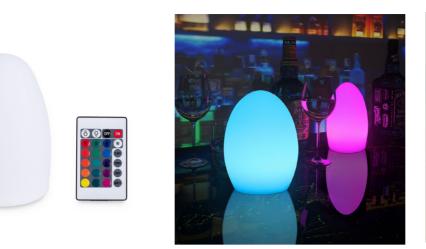

## RGBW 1,5W Outdoor table lamp - Rechargeable - White resin - IP65

## Ref. MU2004

Wireless LED outdoor lamp with oval shape. It allows to decorate spaces and events in a very original way. Thanks to its RGB system, it offers multiple options of fixed colors and different effects to create the perfect atmosphere for every occasion. In addition, it's possible to regulate the light intensity. Includes remote control, connection cable and USB charger.