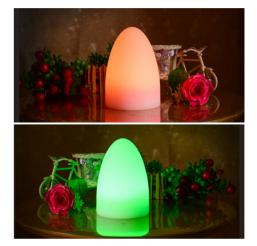

## Ref. MU2004

Wireless LED outdoor lamp with oval shape. It allows to decorate spaces and events in a very original way. Thanks to its RGB system, it offers multiple options of fixed colors and different effects to create the perfect atmosphere for every occasion. In addition, it's possible to regulate the light intensity. Includes remote control, connection cable and USB charger.