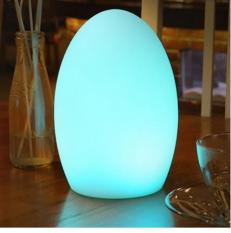

## RGBW 1,5W Outdoor table lamp - Rechargeable - White resin - IP65

## Ref. MU2004

Wireless LED outdoor lamp with oval shape. It allows to decorate spaces and events in a very original way. Thanks to its RGB system, it offers multiple options of fixed colors and different effects to create the perfect atmosphere for every occasion. In addition, it's possible to regulate the light intensity. Includes remote control, connection cable and USB charger.