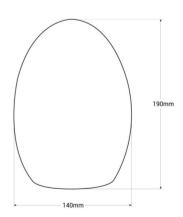

## Datos del producto

| Hue                   | RGB-W                                 |
|-----------------------|---------------------------------------|
| Dimmable              | Yes                                   |
| Power (W)             | 1.5                                   |
| Dimensions (mm) Lxlxh | ø140 x 190                            |
| Material              | Resin                                 |
| Use Outdoor           | Yes                                   |
| IP                    | IP44                                  |
| Lifetime (h)          | 20000                                 |
| Certificates          | CE, ROHS                              |
| Warranty              | According to legal guarantee: 2 years |